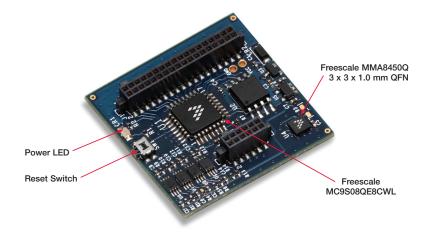

### LFSTBEB8450 Quick Start Guide

Unpack the board. Verify package contents according to the kit Web site: www.freescale.com/ sensortoolbox

Assemble the hardware by connecting a development board to the interface board. This board is intended for use with an Accelerometer Interface Board, purchased separately. More information can be found on the Web site.

#### Accelerometer Development Board