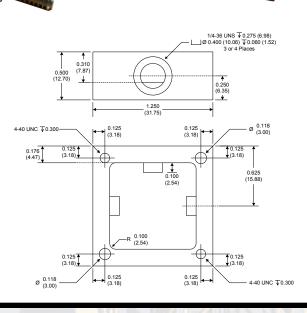

## **ENCLOSURE** ENHANCED DURABILITY AND EASY INTEGRATION

- 1) Material: Alodine Aluminum
- 2) Color: Red Alodine
- 3) Dimensions are post alodined
- 4) Dimensions are Inches (mm)
- 5) Tolerance on all dimensions is within ±0.005 (0.127)
- 6) Depth of pocket is 0.310(7.87)

ORPORAT

7) Option with 4 threaded holes available

12730 COMMONWEALTH DRIVE \* FORT MYERS, FL 33913 PHONE: 239-561-3311 • 800-237-3061

FAX: 239-561-1025 • WWW.CRYSTEK.COM

Crystek's robust alodined aluminum enclosure is the perfect solution to any small electronic enclosure need. The robust aluminum enclosure (1.25" x 1.25" x 0.59")

with SMA connectors allows for implementation into many applications. This enclosure is offered in two styles with three or four SMA connectors provided. The enclosure is drilled and tapped to accept (1/4 x 36 UNA) threaded fittings and accepts a PCB thickness of 0.031" for exact center pin connection.