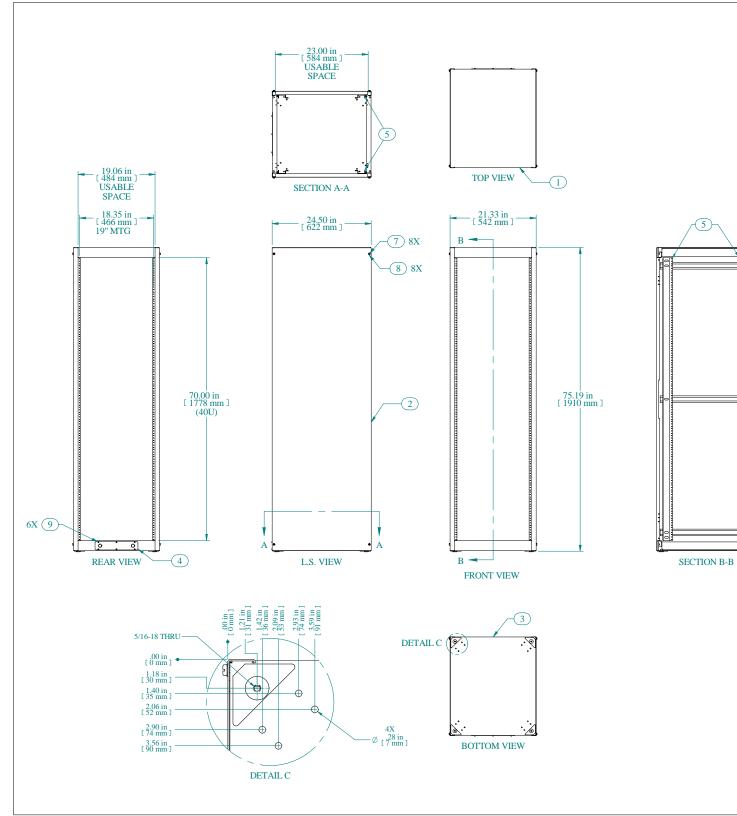

| Item Number                                       | Title                           | Quantity |
|---------------------------------------------------|---------------------------------|----------|
| I                                                 | REFK - TOP PANEL                | I        |
| 2                                                 | REFK - SIDE PANEL               | 2        |
| 3                                                 | REFK - BOTTOM PANEL             | I        |
| 4                                                 | REFK - GLAND PLATE              | I        |
| 5                                                 | COMBINATION RAILS TAPPED (PAIR) | 2        |
| 6                                                 | NUT I/4-20 KEP                  | 8        |
| 7                                                 | SCREW 1/4-20 X 1/2              | 8        |
| 8                                                 | FLAT NYLON WASHER 1/4" I.D.     | 8        |
| 9                                                 | SCREW 6-32XI/4 SELF TAPPING     | 6        |
| PART NUMBERS                                      |                                 |          |
| REFK1907024BK1 PAINTED BLACK TEXTURED             |                                 |          |
| REFK1907024CG1 PAINTED CONT. GRAY TEXTURE         |                                 |          |
| REFK1907024LG1 PAINTED RAL7035 TEXTURED           |                                 |          |
| NOTES                                             |                                 |          |
| Shipped knockdown for handling ease & protection. |                                 |          |