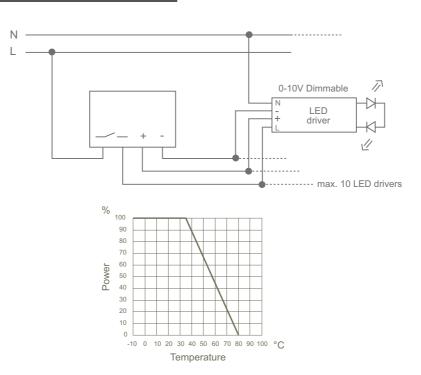

#### **TEMPERATURE CHARACTERISTICS**

Operating Temperature

-10°C to +80°C (derating)

Ambient Temperature (Tc)

80°C max.

#### INSTALLATION