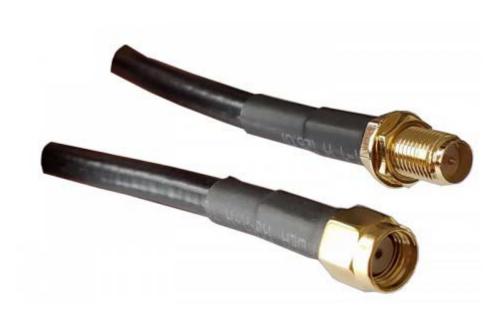

## RPSMA to RPSMA Cable

Product code: RFC-RMRF-1F

## Description

RPSMA male to RPSMA female RG-58 cable. Length 1 foot. Contact Datawave for custom lengths.