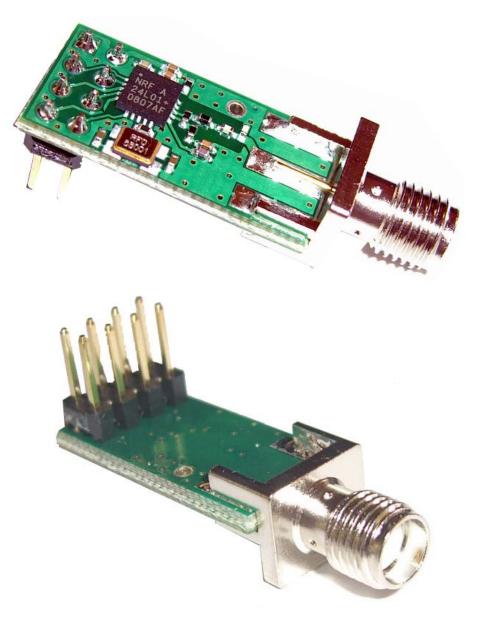

## RFD21711 nRF24L01+ 2.4 GHz RF Transceiver Module

6/4/2008 5:29 PM

Go to http://www.nordicsemi.com web site for the nRF24L01+ data sheet.

Contact RF Digital at sales@rfdigital.com for pricing on this module.

Dimensions: 0.440 x 0.900 x 0.100 inch (measured without SMA and 2x4 pin header).