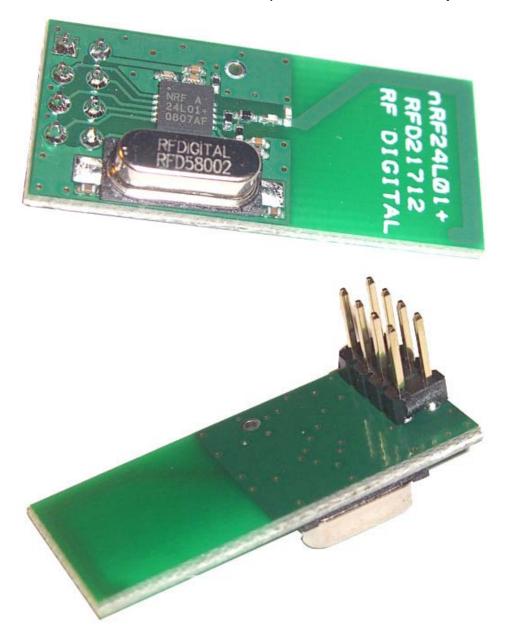

## RFD21712

## nRF24L01+ 2.4 GHz RF Transceiver Module

6/4/2008 11:23 AM

Go to http://www.nordicsemi.com web site for the nRF24L01+ data sheet.

Contact RF Digital at sales@rfdigital.com for pricing on this module.

Dimensions: 0.610 x 1.320 x 0.220 inch (measured without 2x4 pin header).