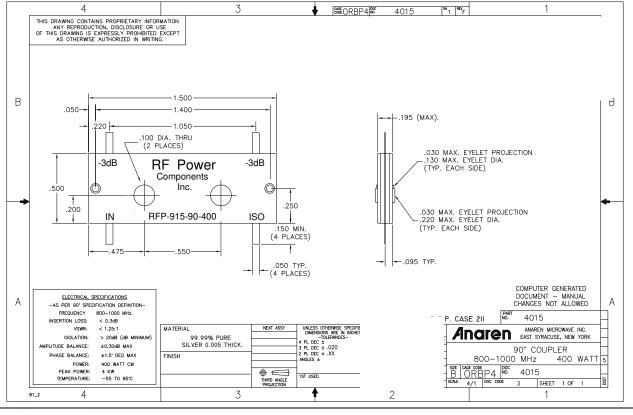

### Outline Drawing

USA/Canada: (315) 432-8909 Toll Free: (800) 411-6596 Europe: +44 2392-232392

# Model RFP- 4015