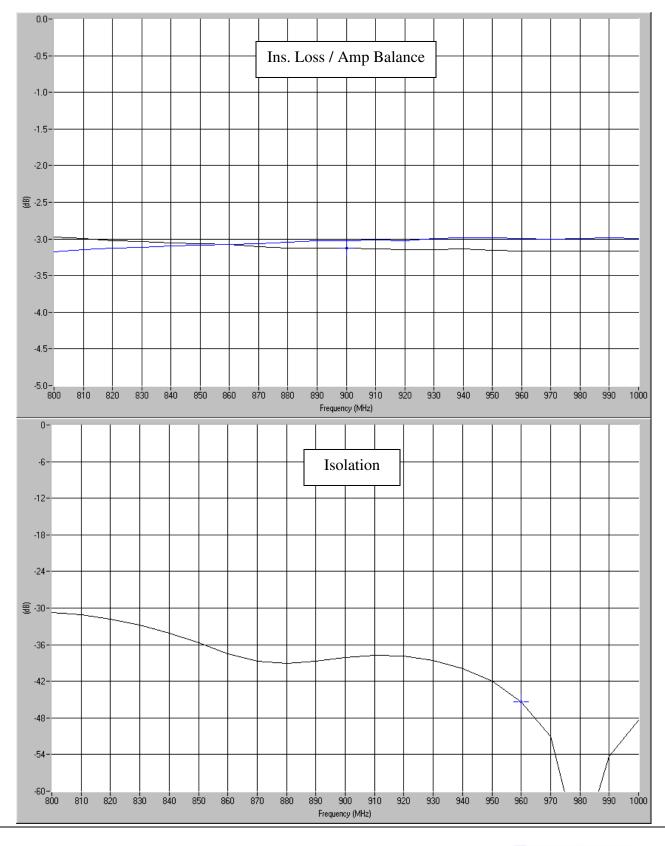

# **Typical Test Data Plots**

USA/Canada: Toll Free: Europe: (315) 432-8909 (800) 411-6596 +44 2392-232392