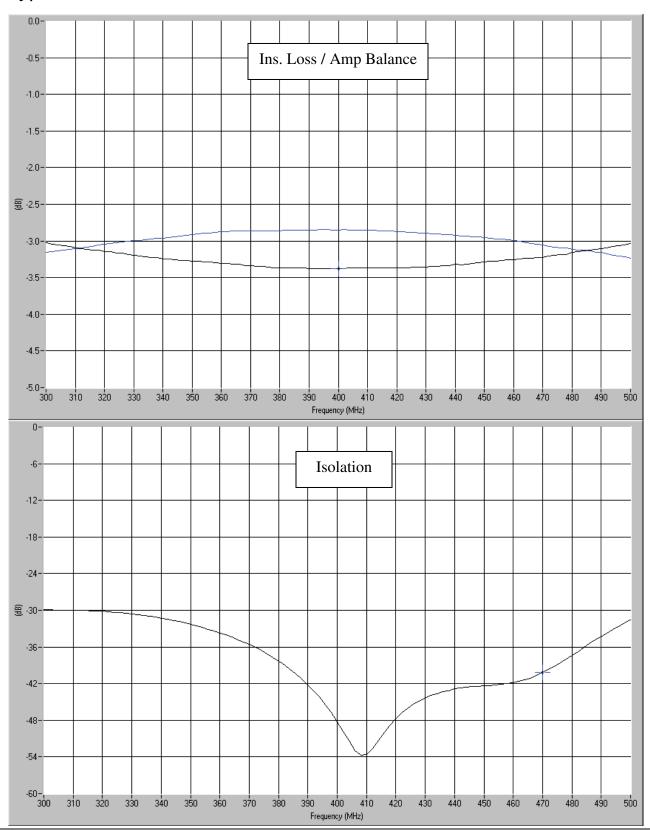

## Typical Test Data Plots

USA/Canada: (315) 432-8909 Toll Free: (800) 411-6596 Europe: +44 2392-232392