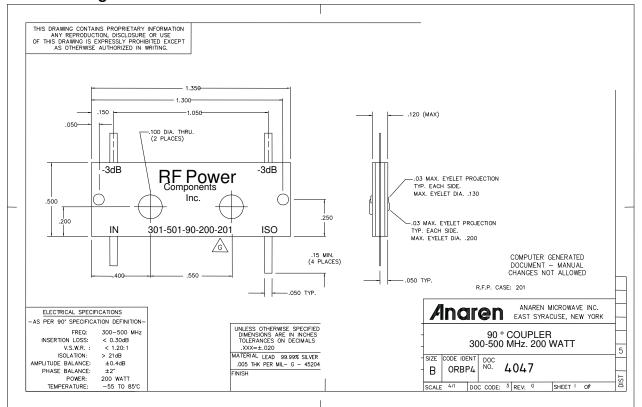

### **Outline Drawing**

USA/Canada: (315) 432-8909 Toll Free: (800) 411-6596 Europe: +44 2392-232392

## Model RFP- 4047