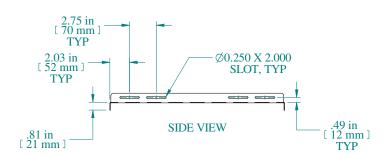

| PART NUMBERS |                             |
|--------------|-----------------------------|
| RFUS1918BK1  | PAINTED BLACK TEXTURED      |
| RFUS1918CG1  | PAINTED GREY/BEIGE TEXTURED |

NOTES
Maximum weight 350 lb
Includes all mounting hardware