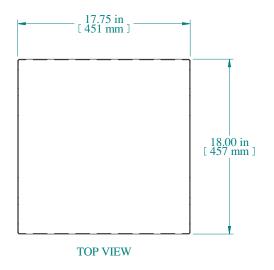

| PART NUMBERS |                             |
|--------------|-----------------------------|
| RFUS1918BK1  | PAINTED BLACK TEXTURED      |
| RFUS1918CG1  | PAINTED GREY/BEIGE TEXTURED |

NOTES
Maximum weight 350 lb
Includes all mounting hardware