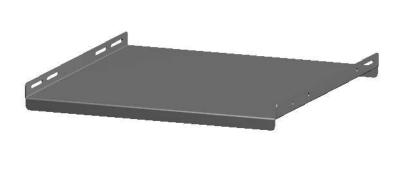

| PART NUMBERS |                             |
|--------------|-----------------------------|
| RFUS1918BK1  | PAINTED BLACK TEXTURED      |
| RFUS1918CG1  | PAINTED GREY/BEIGE TEXTURED |

NOTES
Maximum weight 350 lb
Includes all mounting hardware