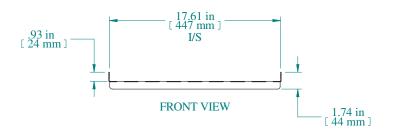

| PART NUMBERS |                             |
|--------------|-----------------------------|
| RFUS1918BK1  | PAINTED BLACK TEXTURED      |
| RFUS1918CG1  | PAINTED GREY/BEIGE TEXTURED |

NOTES
Maximum weight 350 lb
Includes all mounting hardware