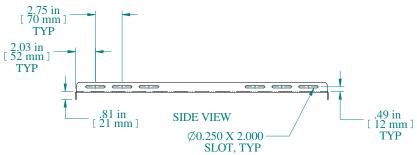

| PART NUMBERS |                             |  |  |
|--------------|-----------------------------|--|--|
| RFVS1926BK1  | PAINTED BLACK TEXTURED      |  |  |
| RFVS1926CG1  | PAINTED GREY/BEIGE TEXTURED |  |  |

|      |    | NOTE |
|------|----|------|
| 0.50 | 11 |      |

Maximum weight 350 lb Includes all mounting hardware

Data subject to change without notice. Isometric drawing not to scale.