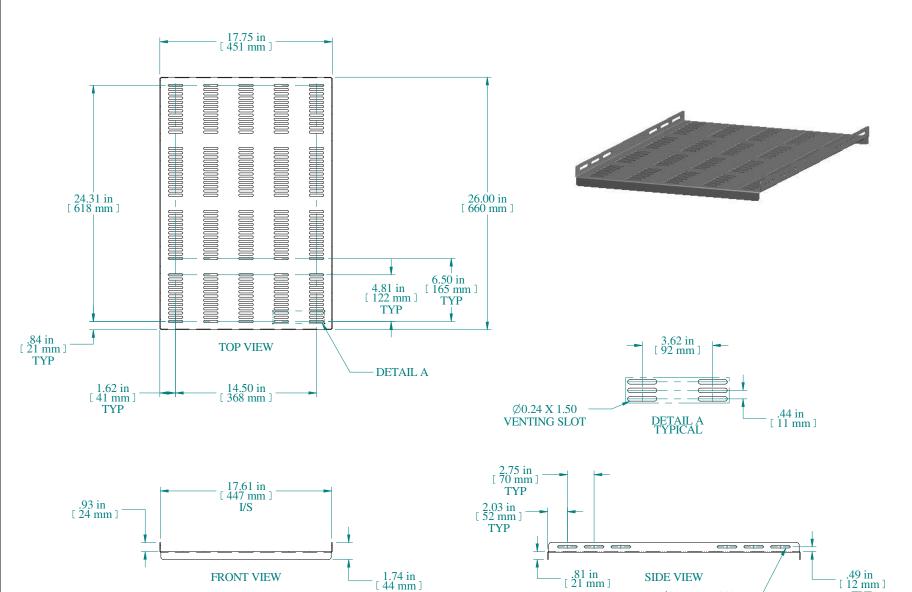

| PART NUMBERS |                             |  |  |
|--------------|-----------------------------|--|--|
| RFVS1926BK1  | PAINTED BLACK TEXTURED      |  |  |
| RFVS1926CG1  | PAINTED GREY/BEIGE TEXTURED |  |  |

|      |    | NOTE |
|------|----|------|
| 0.50 | 11 |      |

Maximum weight 350 lb Includes all mounting hardware

Data subject to change without notice. Isometric drawing not to scale.