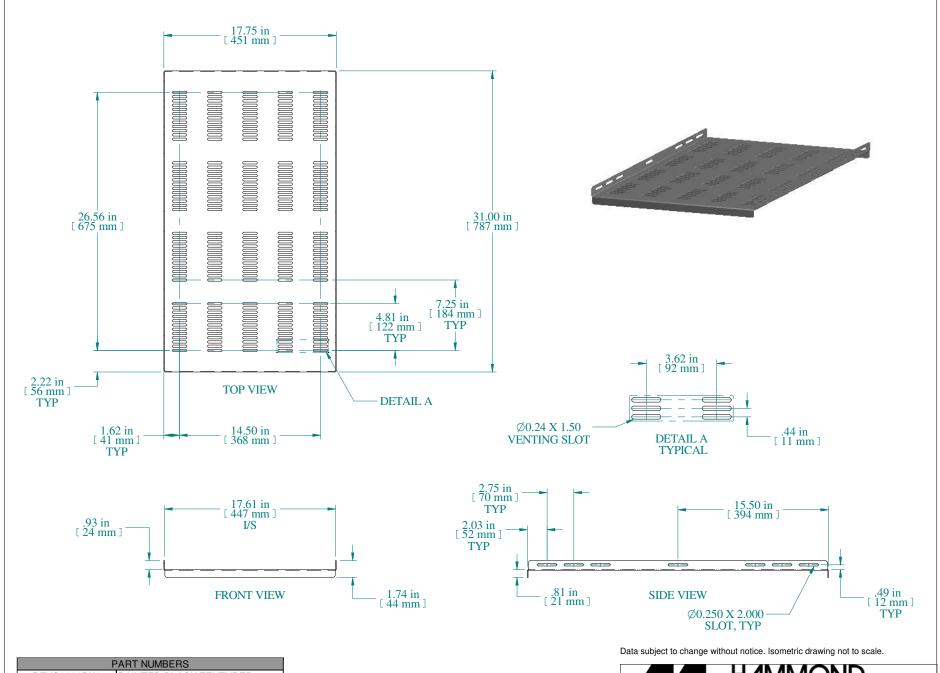

| PART NUMBERS |                             |
|--------------|-----------------------------|
| RFVS1931BK1  | PAINTED BLACK TEXTURED      |
| RFVS1931CG1  | PAINTED GREY/BEIGE TEXTURED |

NOTES

Maximum weight 350 lb Includes all mounting hardware