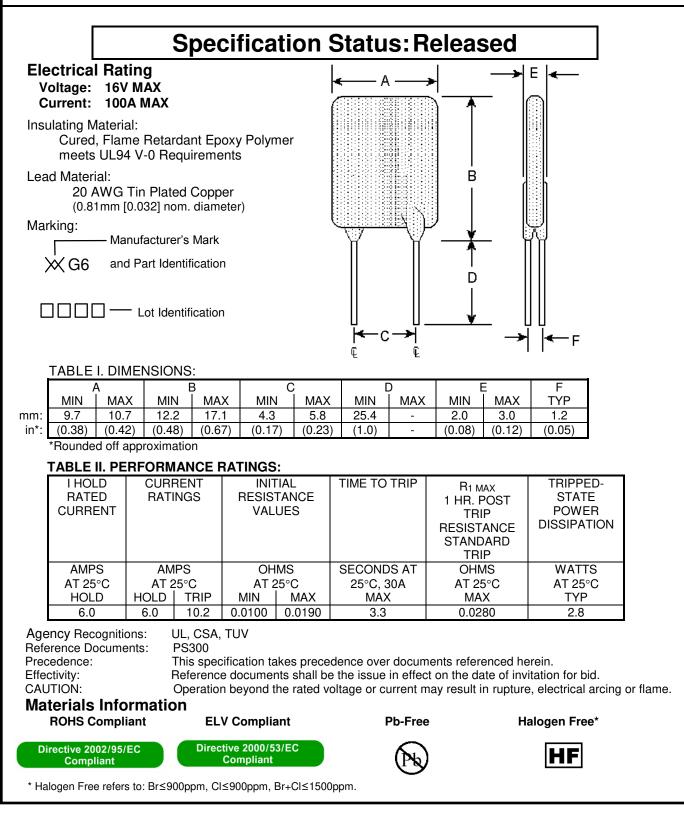

#### PolySwitch® PTC Devices

Overcurrent Protection Device

#### PRODUCT: RGEF600-1

DOCUMENT: SCD25832 REV LETTER: E REV DATE: JULY 26, 2016 PAGE NO.: 1 OF 2