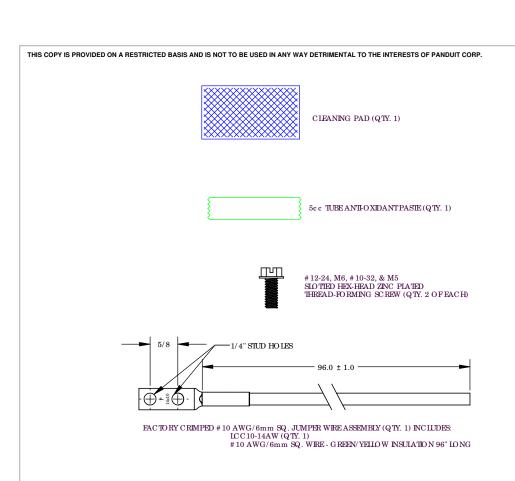

## NO TES:

- 1. RACKGROUNDING EQUIPMENT JUMPER KIT PARTNUMBER: RG REJ1096Y
- 2. PACKAGING: 1 KITPER BAG; 10 KIIS PER BOX
- 3. ALL C O MPO NENTS THAT MAKE UP THIS KIT ARE R0 HS C O MPLIANT.

 $C41649\_01$ 

|     |      |      |     |                                              |          |    |      | ZAN                                                           | DUIT CORP. 11                                                        | NIEY PARK, IIIIN                                                         | iois     |
|-----|------|------|-----|----------------------------------------------|----------|----|------|---------------------------------------------------------------|----------------------------------------------------------------------|--------------------------------------------------------------------------|----------|
|     |      |      |     |                                              |          |    |      | EQ UIPMENT JUMPER KIT<br>(RG REJ1096Y)<br>C USIO MER DRA WING |                                                                      |                                                                          |          |
|     |      |      |     |                                              |          |    |      |                                                               | S OTHERWISE SPECIFIED IONAL TOLERANCES ARE: ± (.XXX) ± () ± ANGLES ± | UNLESS OTHERWISE SPE<br>ALL DIMENSIONS ARE GI<br>INCHES, THIRD ANGLE PRO | IVEN IN  |
| 01  | 3/06 | JHNU | CSH | REMO VED CE, UL, & CSA SYMBO IS FROM DRAWING | PC 00362 |    |      | DRAWN BY N                                                    | MAT'L:                                                               | SCALE NO NE                                                              |          |
| 00  | 2/06 | JHNU | CSH | DRAWING RELEASED                             | PC 00325 |    |      | DATE 2/06                                                     |                                                                      | DRAWING NO / CAD FILE                                                    | DWG<br>B |
| REV | DATE | ВҮ   | СНК | DESCRIPTION                                  | ECN      | PM | CUST | CHK'D                                                         |                                                                      | C41649                                                                   | SIZE     |