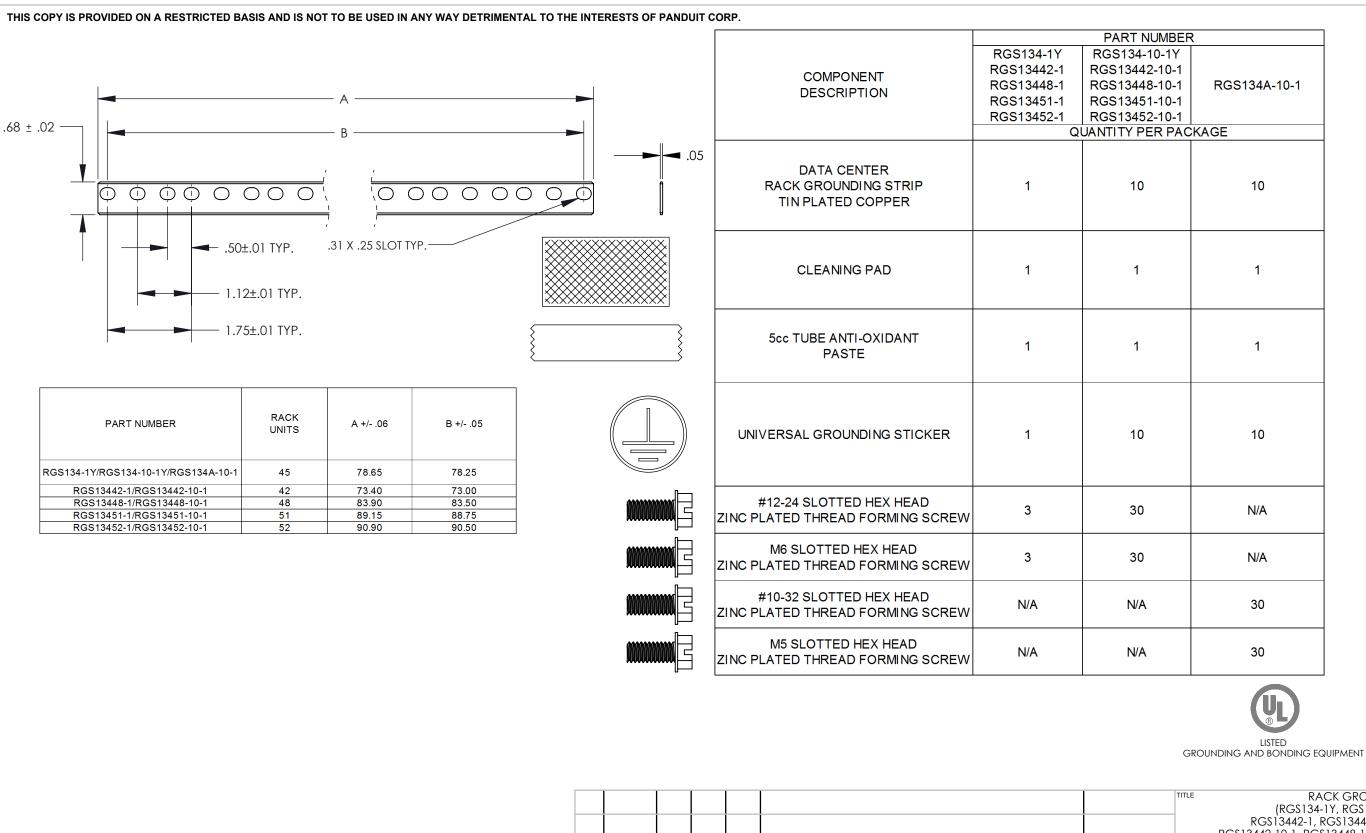

RACK GROUNDING STRIP KITS (RGS134-1Y, RGS134-10-1Y, RGS134A-10-1, RGS13442-1, RGS13448-1, RGS13451-1, RGS13452-1, RGS13442-10-1, RGS13448-10-1, RGS13451-10-1, RGS13452-10-1)

**CUSTOMER DRAWING** ITEM REVISION NAME N41638BB-C41638/06

.XXX ±

ANGLES ±

C41638/05.SLDDRW

SEE NOTES

RAWING NUMBER

C41638\_06 В

N41638BB-C41638 .XX ± RGS13442-10-1, RGS13448-10-1, RGS13451-10-1, RGS13452-10-1 N41638BB-C41638 REVISED TITLE BLOCK DATE ECN JHNU

ADDED RG\$13442-1, RG\$13448-1, RG\$13451-1, RG\$13452-1,

DESCRIPTION

DATASET FILE NAME

THIRD ANGLE SCALE 2/06 JAC

UNLESS OTHERWISE SPECIFIED DIMENSIONAL TOLERANCES ARE: IN [mm]

> **PROJECTION** NONE

SHEET 1 OF 1