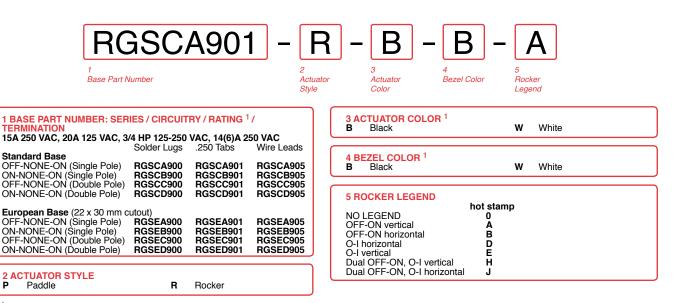

# **RG-Series** SINGLE/DOUBLE POLE ROCKER & PADDLE SWITCHES

The double pole version of the R-Series incorporates the same sleek lines as the original Curvette, in a double pole envelope. Features include silver-plated butt-action contacts which afford ratings to 20A/125, 15A 250VAC and withstand peak inrush currents up to 100 amps. Paddle or rocker actuators and a choice of solder lug, .250 Tab and wire lead terminations enable this switch to adapt to high current applications.

#### **Operating Temperature**

-40°F to 185°F (-40°C to 85°C)

P Notes

1 Additional ratings, colors and clear style actuators are available. Consult factory.

\*Manufacturer reserves the right to change product specification without prior notice.