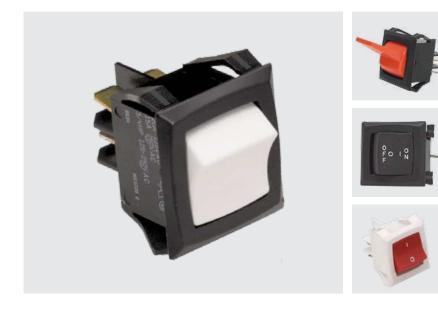

# **RG-Series** SINGLE/DOUBLE POLE ROCKER & PADDLE SWITCHES

The double pole version of the R-Series incorporates the same sleek lines as the original Curvette, in a double pole envelope. Features include silver-plated butt-action contacts which afford ratings to 20A/125, 15A 250VAC and withstand peak inrush currents up to 100 amps. Paddle or rocker actuators and a choice of solder lug, .250 Tab and wire lead terminations enable this switch to adapt to high current applications.

### **Product Highlights:**

- Ratings to 20A
- UL, CSA and VDE approved
- Rocker or Paddle actuators
- Fits Euro or American standard mounting holes

### **Typical Applications:**

- Power Supply
- Appliance
- Exercise Equipment
- Music Equipment

Carling Technologies, Inc. 60 Johnson Avenue, Plainville, CT 06062 Email: sales@carlingtech.com Application Support: team2@carlingtech.com Phone: 860.793.9281 Fax: 860.793.9231