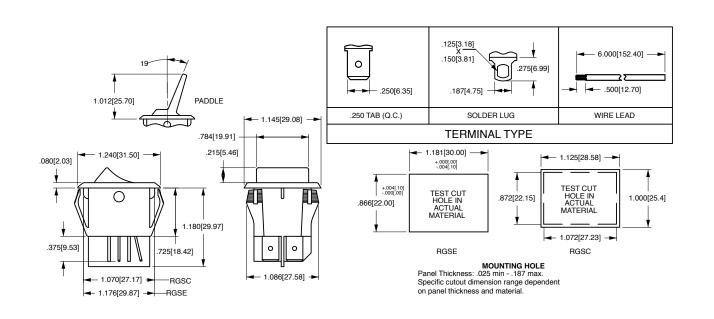

# **RG-Series** SINGLE/DOUBLE POLE ROCKER & PADDLE SWITCHES

The double pole version of the R-Series incorporates the same sleek lines as the original Curvette, in a double pole envelope. Features include silver-plated butt-action contacts which afford ratings to 20A/125, 15A 250VAC and withstand peak inrush currents up to 100 amps. Paddle or rocker actuators and a choice of solder lug, .250 Tab and wire lead terminations enable this switch to adapt to high current applications.