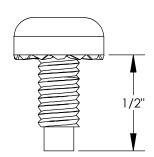

## NOTES:

- 1. PROVIDES BOND BETWEEN PAINTED PATCH PANEL AND PAINTED RACK.
- 2. #10-32 COMBINATION SLOTTED PHILLIPS PAN HEAD BONDING SCREW
- 3. MATERIAL: GREEN TRIVALENT ZINC PLATED LOW CARBON STEEL.
- 4. PANDUIT PART NUMBER: RGTBS1032G
- 5. ALL COMPONENTS THAT MAKE UP THIS PART ARE ROHS COMPLIANT.

C41721\_00

|     |      |      |      |                  |     |    | PANDUIT CORP. TINLEY PARK, ILLINOIS                         |  |
|-----|------|------|------|------------------|-----|----|-------------------------------------------------------------|--|
|     |      |      |      |                  |     |    | #10-32 COMBINATION SLOTTED PHILLIPS PAN HEAD                |  |
| 00  | 6/07 | JHNU | DWDA | DRAWING RELEASED |     |    | BONDING SCREW (RGTBS1032G) CUSTOMER DRAWING                 |  |
| REV | DATE | BY   | СНК  | DESCRIPTION      | ECN | PM | CUST DRAWN BY CHK'D SCALE NONE DRAWING NO / CAD FILE C41721 |  |