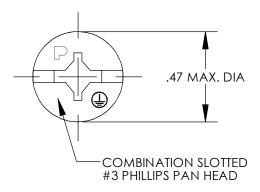

## NOTES:

- 1. PROVIDES BOND BETWEEN PAINTED PATCH PANEL AND PAINTED RACK.
- 2. #10-32 COMBINATION SLOTTED PHILLIPS PAN HEAD BONDING SCREW
- 3. MATERIAL: GREEN TRIVALENT ZINC PLATED LOW CARBON STEEL.
- 4. PANDUIT PART NUMBER: RGTBS1032G
- 5. ALL COMPONENTS THAT MAKE UP THIS PART ARE ROHS COMPLIANT.

C41721\_00

|     |      |      |      |                  |     |    | PANDUIT CORP. TINLEY PARK, ILLINOIS                         |  |
|-----|------|------|------|------------------|-----|----|-------------------------------------------------------------|--|
|     |      |      |      |                  |     |    | #10-32 COMBINATION SLOTTED PHILLIPS PAN HEAD                |  |
| 00  | 6/07 | JHNU | DWDA | DRAWING RELEASED |     |    | BONDING SCREW (RGTBS1032G) CUSTOMER DRAWING                 |  |
| REV | DATE | BY   | СНК  | DESCRIPTION      | ECN | PM | CUST DRAWN BY CHK'D SCALE NONE DRAWING NO / CAD FILE C41721 |  |