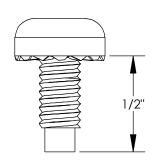

## NOTES:

- 1. PROVIDES BOND BETWEEN PAINTED PATCH PANEL AND PAINTED RACK.
- 2. #12-24 COMBINATION SLOTTED PHILLIPS PAN HEAD BONDING SCREW
- 3. MATERIAL: GREEN TRIVALENT ZINC PLATED LOW CARBON STEEL.
- 4. PANDUIT PART NUMBER: RGTBSG
- 5. ALL COMPONENTS THAT MAKE UP THIS PART ARE ROHS COMPLIANT.

C41720 00

| REV | DATE | BY   | СНК  | DESCRIPTION      | ECN | PM | CUST DRAWN BY CHK'D SCALE NONE DRAWING NO / CAD FILE C41720 |  |
|-----|------|------|------|------------------|-----|----|-------------------------------------------------------------|--|
| 00  | 6/07 | JHNU | DWDA | DRAWING RELEASED |     |    | BONDING SCREW (RGTBSG) CUSTOMER DRAWING                     |  |
|     |      |      |      |                  |     |    | #12-24 COMBINATION SLOTTED PHILLIPS PAN HEAD                |  |
|     |      |      |      |                  |     |    | CORP. TINLEY PARK, ILLINOIS                                 |  |
|     |      |      |      |                  |     |    |                                                             |  |