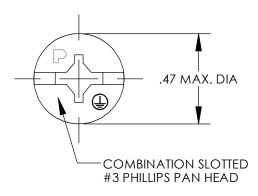

## NOTES:

- 1. PROVIDES BOND BETWEEN PAINTED PATCH PANEL AND PAINTED RACK.
- 2. #12-24 COMBINATION SLOTTED PHILLIPS PAN HEAD BONDING SCREW
- 3. MATERIAL: GREEN TRIVALENT ZINC PLATED LOW CARBON STEEL.
- 4. PANDUIT PART NUMBER: RGTBSG
- 5. ALL COMPONENTS THAT MAKE UP THIS PART ARE ROHS COMPLIANT.

C41720 00

| REV | DATE | BY   | СНК  | DESCRIPTION      | ECN | PM | CUST DRAWN BY CHK'D SCALE NONE DRAWING NO / CAD FILE C41720 |  |
|-----|------|------|------|------------------|-----|----|-------------------------------------------------------------|--|
| 00  | 6/07 | JHNU | DWDA | DRAWING RELEASED |     |    | BONDING SCREW (RGTBSG) CUSTOMER DRAWING                     |  |
|     |      |      |      |                  |     |    | #12-24 COMBINATION SLOTTED PHILLIPS PAN HEAD                |  |
|     |      |      |      |                  |     |    | CORP. TINLEY PARK, ILLINOIS                                 |  |
|     |      |      |      |                  |     |    |                                                             |  |