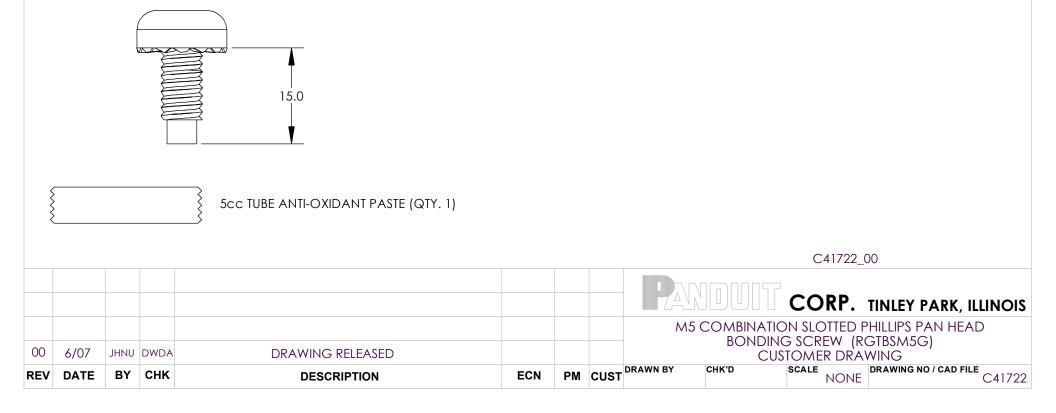

NOTES:

- 1. PROVIDES BOND BETWEEN PAINTED PATCH PANEL AND PAINTED RACK.
- 2. M5 COMBINATION SLOTTED PHILLIPS PAN HEAD BONDING SCREW
- 3. MATERIAL: GREEN TRIVALENT ZINC PLATED LOW CARBON STEEL.
- 4. PANDUIT PART NUMBER: RGTBSM5G
- 5. DIMENSIONS ARE IN MILLIMETERS.
- 6. ALL COMPONENTS THAT MAKE UP THIS PART ARE ROHS COMPLIANT.