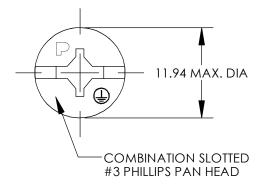

NOTES:

- 1. PROVIDES BOND BETWEEN PAINTED PATCH PANEL AND PAINTED RACK.
- 2. M5 COMBINATION SLOTTED PHILLIPS PAN HEAD BONDING SCREW
- 3. MATERIAL: GREEN TRIVALENT ZINC PLATED LOW CARBON STEEL.
- 4. PANDUIT PART NUMBER: RGTBSM5G
- 5. DIMENSIONS ARE IN MILLIMETERS.
- 6. ALL COMPONENTS THAT MAKE UP THIS PART ARE ROHS COMPLIANT.