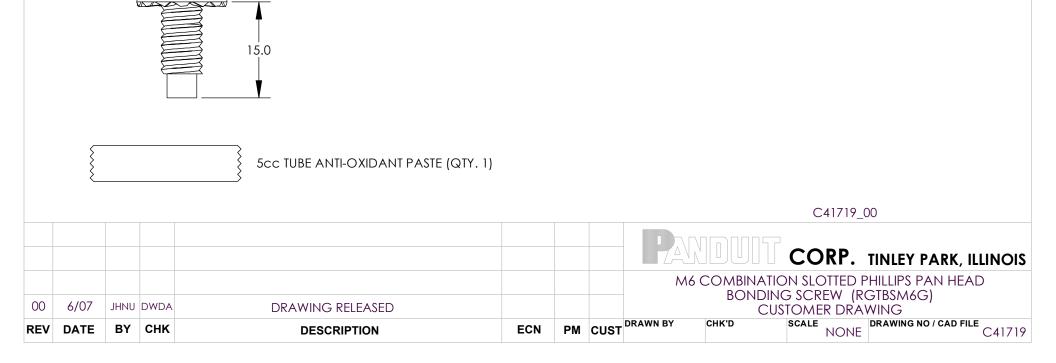

NOTES:

- 1. PROVIDES BOND BETWEEN PAINTED PATCH PANEL AND PAINTED RACK.
- 2. M6 COMBINATION SLOTTED PHILLIPS PAN HEAD BONDING SCREW
- 3. MATERIAL: GREEN TRIVALENT ZINC PLATED LOW CARBON STEEL.
- 4. PANDUIT PART NUMBER: RGTBSM6G
- 5. DIMENSIONS ARE IN MILLIMETERS
- 6. ALL COMPONENTS THAT MAKE UP THIS PART ARE ROHS COMPLIANT.