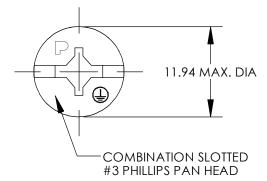

NOTES:

- 1. PROVIDES BOND BETWEEN PAINTED PATCH PANEL AND PAINTED RACK.
- 2. M6 COMBINATION SLOTTED PHILLIPS PAN HEAD BONDING SCREW
- 3. MATERIAL: GREEN TRIVALENT ZINC PLATED LOW CARBON STEEL.
- 4. PANDUIT PART NUMBER: RGTBSM6G
- 5. DIMENSIONS ARE IN MILLIMETERS
- 6. ALL COMPONENTS THAT MAKE UP THIS PART ARE ROHS COMPLIANT.