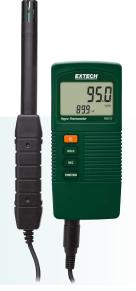

# RH210 Compact Hygro-Thermometer

Compact handheld Hygro-Thermometer with large dual LCD displays Temperature and Humidity or Dew Point simultaneously. Dew Point measurement can indicate if conditions are suitable for painting. Ideal for many industrial applications or home use.

#### **Features**

- · Compact design features large dual display of Temperature and Humidity or Dew Point
- Uses precision capacitance sensor
- Min/Max function stores & recalls highest and lowest readings
- Data Hold function freezes reading on display

- · Auto Power Off with disable feature
- · Low battery indication
- Complete with probe and 39" (1m) cable, 9V battery, and soft case

| Specifications | Range                              | Max Resolution | Basic Accuracy  |
|----------------|------------------------------------|----------------|-----------------|
| Humidity       | 10% to 95%RH                       | 0.1%RH         | ±3%RH           |
| Temperature    | 32 to 122°F (0 to 50°C)            | 0.1°           | ±1.5°F (±0.8°C) |
| Dew Point      | -13.5 to 120.0°F (-25.3 to 48.9°C) | 0.1°           | ±2.2°F (±1.2°C) |
| Dimensions     | 5.3 x 2.4 x 1.3" (135 x 60 x 33mm) |                |                 |
| Weight         | 9.3oz. (264g)                      |                |                 |