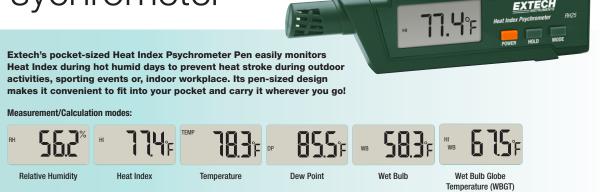

## RH25 Heat Index Psychrometer

## **Features**

- Heat Index measures how hot it feels when Humidity is combined with temperature, air movement, and radiant heat. Wet Bulb Globe Temperature (WBGT) considers the effects of temperature, humidity, and direct or radiant sunlight
- Built-in multiparameter sensor measures
  Heat Index, WBGT, Humidity, Ambient Temperature,
  Temperature, Dew Point and Wet Bulb
- User Programmable Heat Index/WBGT alarm
- Mln/Max/Average
- Data Hold
- Auto power off with disable
- · Complete with CR2032 battery