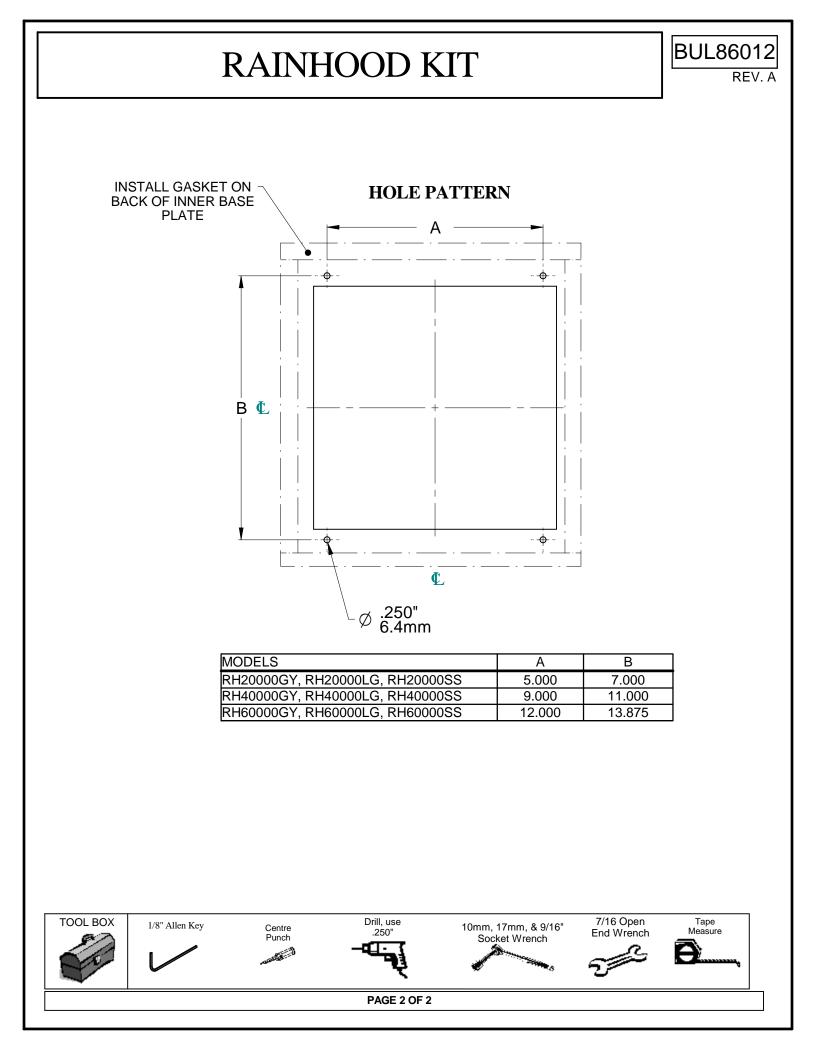

## **RAINHOOD KIT**

BUL86012 REV. A

A) MARK AND DRILL HOLES TO DIMENSIONS SHOWN IN DRILL DETAIL.

B) MOUNT INNER BASE PLATE USING SCREWS, WASHERS, AND NUTS SUPPLIED.

C) SLIP CLIP NUTS ON TO BOLT HOLES IN FLANGES.