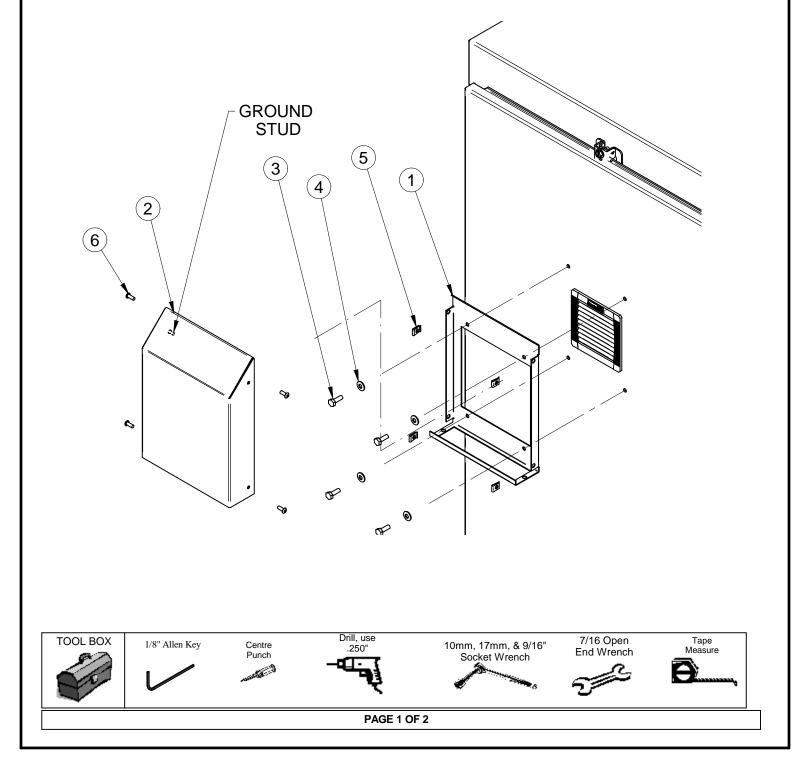

## **RAINHOOD KIT**

BUL86012 REV. A

A) MARK AND DRILL HOLES TO DIMENSIONS SHOWN IN DRILL DETAIL.

B) MOUNT INNER BASE PLATE USING SCREWS, WASHERS, AND NUTS SUPPLIED.

C) SLIP CLIP NUTS ON TO BOLT HOLES IN FLANGES.

D) MOUNT OUTER COVER ON BASE PLATE USING SCREWS PROVIDED.

| PART # | QTY. | DESCRIPTION          |
|--------|------|----------------------|
| 1      | 1    | BASE                 |
| 2      | 1    | COVER                |
| 3      | 4    | BASE SCREW (1/4"-20) |
| 4      | 4    | WASHER               |
| 5      | 4    | CLIP NUT             |
| 6      |      | COVER SCREW (#10-32) |
| 7      | 4    | BASE NUT             |