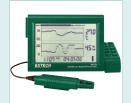

# **Humidity + Temperature Chart Recorder**

Best value graphical datalogger in the market

User friendly, easy to set up and operate

#### **Features:**

- Simultaneous numerical and graphical display of Humidity and Temperature readings, plus Time and Date
- Measures Humidity (10 to 95%RH) and Temperature (-20.0°F to 140.0°F) plus included LabVIEW<sup>TM</sup>-based software calculates and graphs Dew Point, Wet Bulb, and GPP (grains per pound)
- Large dual graphical LCD displays with adjustable vertical and horizontal TAC resolution
- Internal memory records up to 49,000 data points and can be transferred to a PC via RS-232 serial port for further data analysis
- LCD indicates percentage of memory remaining
- Replaceable probe does not require recalibration
- Detachable probe extends up to 1 meter for measurements in closed environments
- Audible and visual alarm with Hi/Low setpoints
- · Output socket used with optional external alarm module
- · Scroll the cursor to display selected data recorded
- · Desk or wall mount
- Complete with built-in stand, detachable probe with 3ft (1m) cable, RS232 cable, RS-232 To USB Adaptor, PC software, 100-240VAC 50/60Hz adaptor, and 3 AA batteries

Wall mounted for storage and easy viewing of Temperature and Humidity trends with date/time stamp

Desk mount configuration with easy to program swivel arm control panel plus probe with remote cable for reaching into ducts and humidty chambers