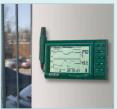

Wall mounted for storage and easy viewing of Temperature and Humidity trends with date/time stamp

Desk mount configuration with easy to program swivel arm control panel plus probe with remote cable for reaching into ducts and humidty chambers