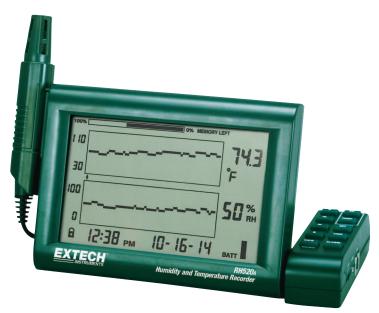

# **Humidity + Temperature Chart Recorder**

Best value graphical datalogger in the market

User friendly, easy to set up and operate

#### **Features:**

- Simultaneous numerical and graphical display of Humidity and Temperature readings, plus Time and Date
- Measures Humidity (10 to 95%RH) and Temperature (-20.0°F to 140.0°F) plus included LabVIEW<sup>TM</sup>-based software calculates and graphs Dew Point, Wet Bulb, and GPP (grains per pound)
- Large dual graphical LCD displays with adjustable vertical and horizontal TAC resolution
- Internal memory records up to 49,000 data points and can be transferred to a PC via RS-232 serial port for further data analysis
- LCD indicates percentage of memory remaining
- Replaceable probe does not require recalibration
- Detachable probe extends up to 1 meter for measurements in closed environments
- Audible and visual alarm with Hi/Low setpoints
- · Output socket used with optional external alarm module
- · Scroll the cursor to display selected data recorded
- · Desk or wall mount
- Complete with built-in stand, detachable probe with 3ft (1m) cable, RS232 cable, RS-232 To USB Adaptor, PC software, 100-240VAC 50/60Hz adaptor, and 3 AA batteries

#### **Applications:**

- Monitor and record Laboratory or clean Room temperature and humidity history
- · Record process conditions
- Generate warning when conditions are outside required limits
- Monitor controlled environment areas such as freezers, storage areas and other critical areas
- Store humidity and temperature historical data for report generation