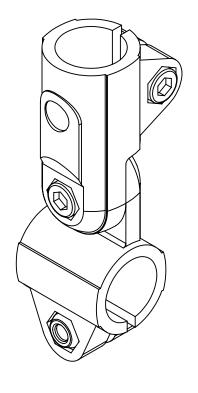

## **RK Clamp Catalog Drawing**

| SIZE  | CAGE CODE | DWG NO    |       |       | REV |
|-------|-----------|-----------|-------|-------|-----|
| Α     | 1L9R7     | RHA.0707  |       |       | Α   |
| SCALE | NTS DATE  | 7/14/2016 | SHEET | 1of 1 |     |