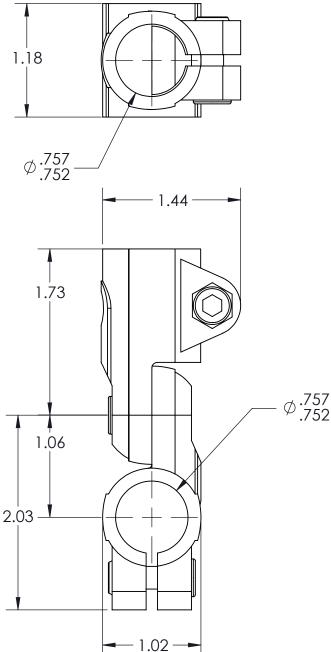

## **RK Clamp Catalog Drawing**

| SIZE  | CAGE CODE | DWG NO    |       |       | REV |
|-------|-----------|-----------|-------|-------|-----|
| Α     | 1L9R7     | RHA.0707  |       |       | Α   |
| SCALE | NTS DATE  | 7/14/2016 | SHEET | 1of 1 |     |