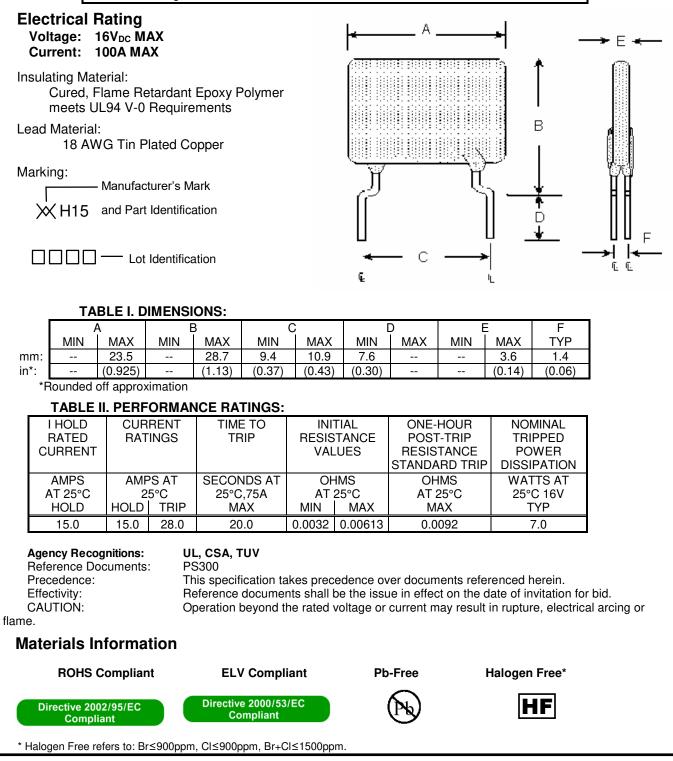

PolySwitch®

**PRODUCT: RHEF1500** 

PTC Devices Overcurrent Protection Device DOCUMENT: SCD25211 REV LETTER: F REV DATE: JULY 26, 2016 PAGE NO.: 1 OF 2