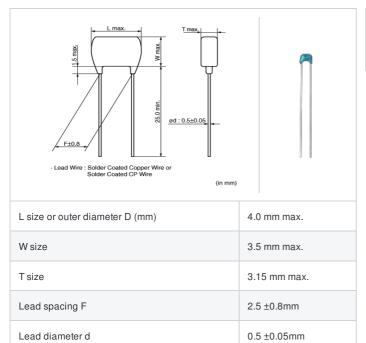

ocus on the distribution of electronic components. Line cards we deal with include Microchip, ALPS, ROHM, Xilinx, Pulse, ON, Everlight and Freescale. Main products comprise IC, Modules, Potentiometer, IC Socket, Relay, Connector. Our parts cover such applications as commercial, industrial, and automotives areas.

We are looking forward to setting up business relationship with you and hope to provide you with the best service and solution. Let us make a better world for our industry!



## Contact us

Tel: +86-755-8981 8866 Fax: +86-755-8427 6832

Email & Skype: info@chipsmall.com Web: www.chipsmall.com

Address: A1208, Overseas Decoration Building, #122 Zhenhua RD., Futian, Shenzhen, China



























< List of part numbers with package codes > RHEL81H333K1A2A03B

## Shape



## References

| Packaging | Specifications  | Minimum quantity |
|-----------|-----------------|------------------|
| В         | Packing in bulk | 500              |

## **Specifications**

| Capacitance                                      | 33000pF ±10% |
|--------------------------------------------------|--------------|
| Rated voltage                                    | 50Vdc        |
| Temperature characteristics (complied standard)  | X8L(Murata)  |
| Capacitance change rate                          | +15/-40%     |
| Temperature range of temperature characteristics | -55 to 150°C |
| Operating temperature range                      | -55 to 150°C |

1 of 1



<sup>1.</sup> This datasheet is downloaded from the website of Murata Manufacturing Co., Ltd. Therefore, it's specifica