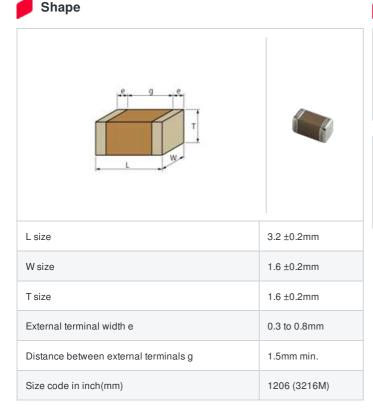

### Specifications

| Capacitance                                      | 6.8µF±10%    |
|--------------------------------------------------|--------------|
| Rated voltage                                    | 10Vdc        |
| Temperature characteristics (complied standard)  | X7R(EIA)     |
| Capacitance change rate                          | ±15.0%       |
| Temperature range of temperature characteristics | -55 to 125°C |
| Operating temperature range                      | -55 to 125°C |