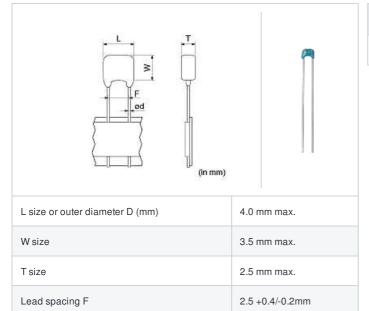

crochip, ALPS, ROHM, Xilinx, Pulse, ON, Everlight and Freescale. Main products comprise IC, Modules, Potentiometer, IC Socket, Relay, Connector. Our parts cover such applications as commercial, industrial, and automotives areas.

We are looking forward to setting up business relationship with you and hope to provide you with the best service and solution. Let us make a better world for our industry!



## Contact us

Tel: +86-755-8981 8866 Fax: +86-755-8427 6832

Email & Skype: info@chipsmall.com Web: www.chipsmall.com

Address: A1208, Overseas Decoration Building, #122 Zhenhua RD., Futian, Shenzhen, China







# RHEL81H682K1DBA03A "#" indicates a package specification code.











0.5 ±0.05mm











< List of part numbers with package codes > RHEL81H682K1DBA03A

#### **Shape**



#### References

| Packaging | Specifications        | Minimum quantity |
|-----------|-----------------------|------------------|
| А         | Ammo pack taping type | 2000             |

### **Specifications**

Lead diameter d

| Capacitance                                      | 6800pF±10%   |
|--------------------------------------------------|--------------|
| Rated voltage                                    | 50Vdc        |
| Temperature characteristics (complied standard)  | X8L(Murata)  |
| Capacitance change rate                          | +15/-40%     |
| Temperature range of temperature characteristics | -55 to 150°C |
| Operating temperature range                      | -55 to 150°C |

1 of 1



<sup>1.</sup> This datasheet is downloaded from the website of Murata Manufacturi