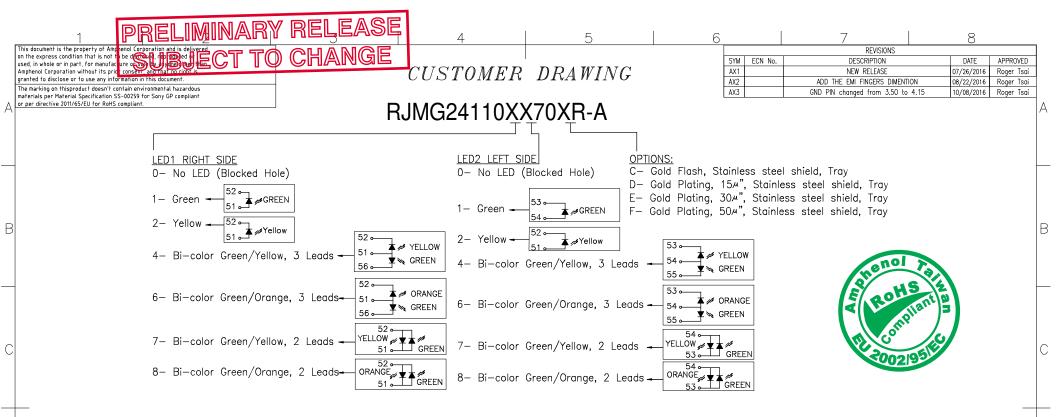

### NOTE:

1.INDUCTANCE 350uH MIN 100KHz 100mV 8mA DC 2.LED CONFGURATION

| STANDARD I ED | WAVELENGTH(入) | V/ IF=20mA |       |  |  |  |  |
|---------------|---------------|------------|-------|--|--|--|--|
| STANDARD LLD  | WAVELENGIN(/) | MAX.       | Тур.  |  |  |  |  |
| YELLOW        | 580~595mm     | 2.5 V      | 2.1 V |  |  |  |  |
| ORANGE        | 602~610mm     | 2.5 V      | 2.1 V |  |  |  |  |
| GREEN         | 560~580mm     | 2.5 V      | 2.1 V |  |  |  |  |