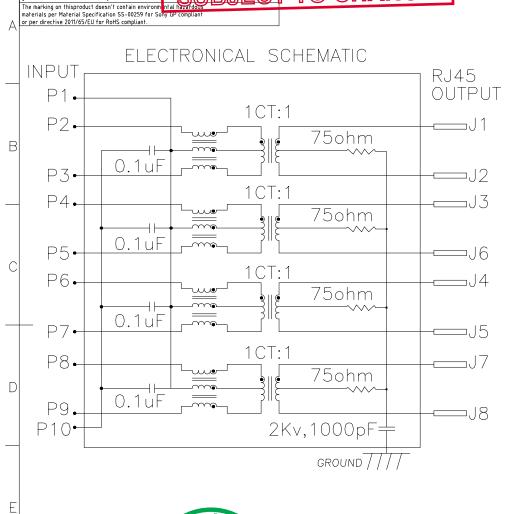

#### TRANSFORMER ELECTRICAL SPECIFICATIONS AT 25°

| TURNS RATIO |             |                  |             | RTIONLOS<br>(dB Min.) | S               |                  | RETURN LOSS Load 100±15Ω<br>(dB Max.) |              |              | CROSS TALLK<br>(dB MAX.) |             |              | DM-CM<br>(dB MAX.) | CM-CM<br>(dB MAX.) |              |
|-------------|-------------|------------------|-------------|-----------------------|-----------------|------------------|---------------------------------------|--------------|--------------|--------------------------|-------------|--------------|--------------------|--------------------|--------------|
| TD1/2/3/4   |             | 0.1-0.999<br>MHz | 1–60<br>MHz |                       | 80.1–100<br>MHz | 100.1-125<br>MHz | 1–30<br>MHz                           | 30-60<br>MHz | 60–80<br>MHz | 80–100<br>MHz            | 1–30<br>MHz | 30–60<br>MHz | 60–100<br>MHz      | 1-100<br>MHz       | 1-100<br>MHz |
| 1CT:1CT     | 10/100/1000 | -1               | -0.6        | -0.8                  | -1.0            | -1.2             | -18                                   | -16          | -12          | -10                      | -40         | -35          | -30                | -35                | -30          |

NOTES:

D

E

1 Inductance @100KHz/0.1V 350uH Min 8mA DC bias.

2 Hi-Pot Test:

P2-P3 TO J1-J2 2250VDC OR 1500VAD,1mA 60sec. P4-P5 TO J3-J6 2250VDC OR 1500VAD,1mA 60sec. P6-P7 TO J4-J5 2250VDC OR 1500VAD,1mA 60sec. P8-P9 TO J7-J8 2250VDC OR 1500VAD,1mA 60sec.