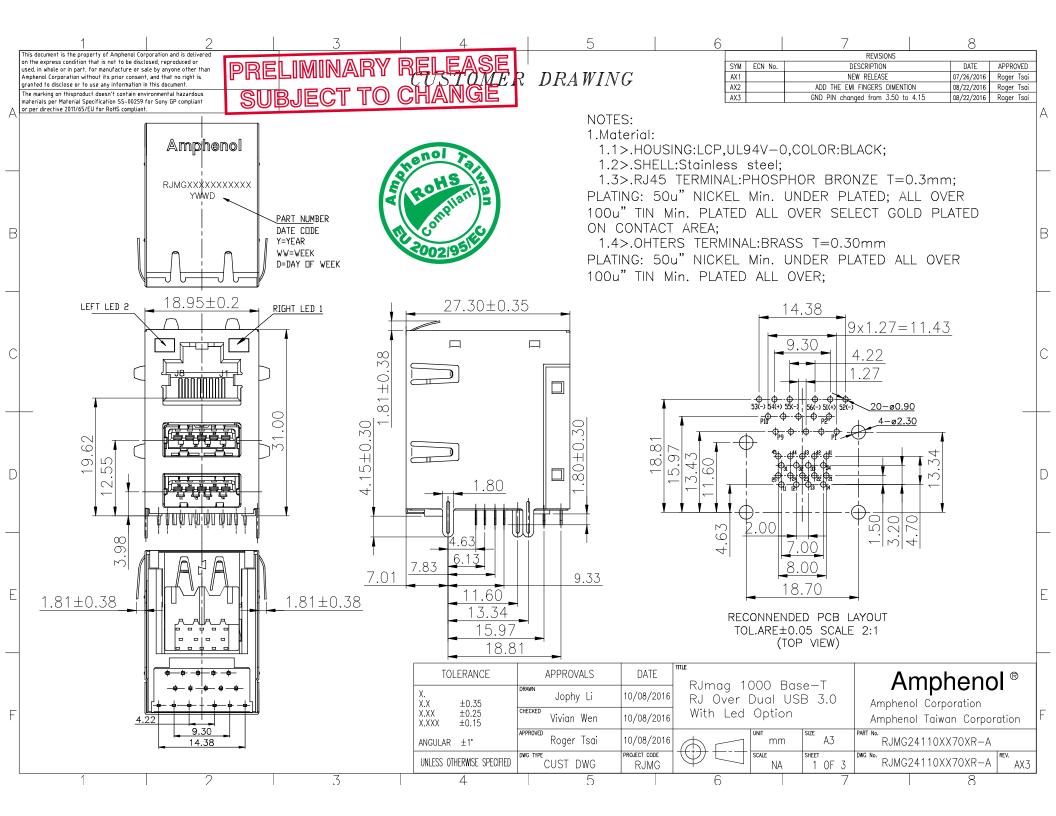

| 6 |     |         | 7                              | 8            |            |
|---|-----|---------|--------------------------------|--------------|------------|
|   |     |         | REVISIONS                      |              |            |
|   | SYM | ECN No. | DESCRIPTION                    | DATE         | APPROVED   |
|   | AX1 |         | NEW RELEASE                    | 07/26/2016   | Roger Tsai |
|   | AX2 |         | ADD THE EMI FINGERS DIMENTIO   | N 08/22/2016 | Roger Tsai |
|   | AX3 |         | GND PIN changed from 3.50 to 4 | 10/08/2016   | Roger Tsai |

#### USB 3.0 Pin ASSIGNMENTS

| Pin NUMBER | SIGNAL NAME | Pin NUMBER | SIGNAL NAME |  |  |
|------------|-------------|------------|-------------|--|--|
| 11&31      | VBUS        | 21&41      | SSRX-       |  |  |
| 12&32      | D-          | 22&42      | SSRX+       |  |  |
| 13&33      | 13&33 D+    |            | GND         |  |  |
| 14&34 GND  |             | 24&44      | SSTX-       |  |  |
| SHELL      | SHIELD      | 25&45      | SSTX+       |  |  |

### NOTE:

1.INDUCTANCE 350uH MIN 100KHz 100mV 8mA DC 2.LED CONFGURATION

| STANDARD I ED | WAVELENGTH(入) | V/ IF=20mA |       |  |  |  |  |
|---------------|---------------|------------|-------|--|--|--|--|
| STANDARD LLD  | WAVELENGIN(/) | MAX.       | Тур.  |  |  |  |  |
| YELLOW        | 580~595mm     | 2.5 V      | 2.1 V |  |  |  |  |
| ORANGE        | 602~610mm     | 2.5 V      | 2.1 V |  |  |  |  |
| GREEN         | 560~580mm     | 2.5 V      | 2.1 V |  |  |  |  |