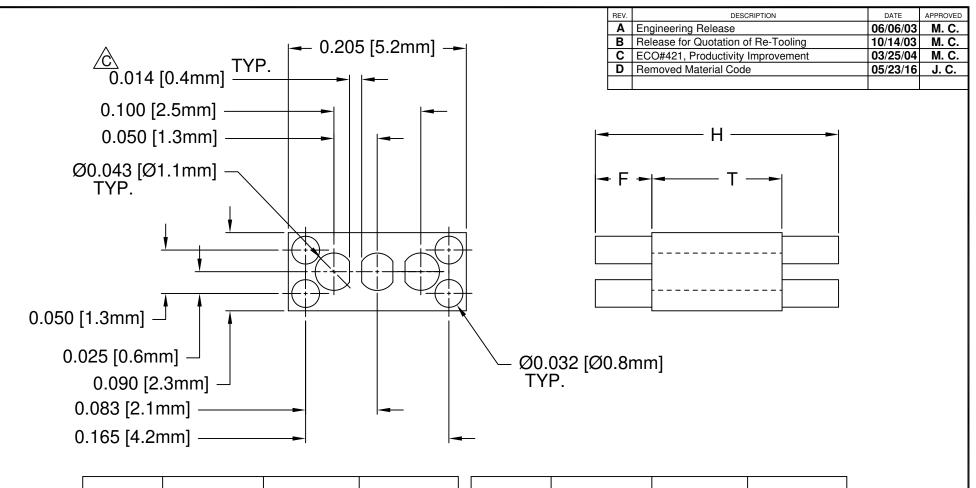

| PART NO. | Н             | Т             | F             |
|----------|---------------|---------------|---------------|
| RL3-360  | .360 (9.1mm)  | 0.340 (8.6mm) | 0.010 (.25mm) |
| RL3-380  | .380 (9.7mm)  |               | 0.020 (.51mm) |
| RL3-400  | .400 (10.2mm) |               | 0.030 (.76mm) |
| RL3-420  | .420 (10.7mm) |               | 0.040 (1.0mm) |
| RL3-440  | .440 (11.2mm) |               | 0.050 (1.3mm) |

| PART NO. | Н             | Т             | F             |
|----------|---------------|---------------|---------------|
| RL3-460  | .460 (11.7mm) | 0.340 (8.6mm) | 0.060 (1.5mm) |
| RL3-480  | .480 (12.2mm) |               | 0.070 (1.8mm) |
| RL3-500  | .500 (12.7mm) |               | 0.080 (2.0mm) |
| RL3-520  | .520 (13.2mm) |               | 0.090 (2.3mm) |
| RL3-540  | .540 (13.7mm) |               | 0.100 (2.5mm) |

2. MATERIAL: NYLON 6/6, 94V-0, WHITE.

1. GENERAL SPECIFICATIONS: BIVAR MOLDED COMPONENT SPECIFICATION BV00-E101.