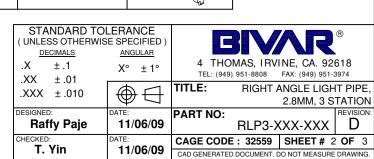

| ITEM | Q'TY                                                                                                                                                                                                                                                                                           | PART NUMBER  | PART DESCRIPTION                                                                                                                                                                                                                                                                                                                                                                                                                                                                                                                                                                                                                                                                                                                                                                                                                                                                                                                                                                                                                                                                                                                                                                                                                                                                                                                                                                                                                                                                                                                                                                                                                                                                                                                                                                                                                                                                                                                                                                                                                                                                                                                     |                                  | <u> </u>    | A Engineering                                     | DESCRIPTION<br>1 Release                                               | DATE 11/06/09                             | APPROVED <b>T. Y.</b> |
|------|------------------------------------------------------------------------------------------------------------------------------------------------------------------------------------------------------------------------------------------------------------------------------------------------|--------------|--------------------------------------------------------------------------------------------------------------------------------------------------------------------------------------------------------------------------------------------------------------------------------------------------------------------------------------------------------------------------------------------------------------------------------------------------------------------------------------------------------------------------------------------------------------------------------------------------------------------------------------------------------------------------------------------------------------------------------------------------------------------------------------------------------------------------------------------------------------------------------------------------------------------------------------------------------------------------------------------------------------------------------------------------------------------------------------------------------------------------------------------------------------------------------------------------------------------------------------------------------------------------------------------------------------------------------------------------------------------------------------------------------------------------------------------------------------------------------------------------------------------------------------------------------------------------------------------------------------------------------------------------------------------------------------------------------------------------------------------------------------------------------------------------------------------------------------------------------------------------------------------------------------------------------------------------------------------------------------------------------------------------------------------------------------------------------------------------------------------------------------|----------------------------------|-------------|---------------------------------------------------|------------------------------------------------------------------------|-------------------------------------------|-----------------------|
| 1    | 1                                                                                                                                                                                                                                                                                              | LPR3-XXX-XXX | Surface Mount Right Angle Light Pipe, 2.8mm, 3 Station.<br>See Table on 2nd Page                                                                                                                                                                                                                                                                                                                                                                                                                                                                                                                                                                                                                                                                                                                                                                                                                                                                                                                                                                                                                                                                                                                                                                                                                                                                                                                                                                                                                                                                                                                                                                                                                                                                                                                                                                                                                                                                                                                                                                                                                                                     |                                  |             | <ul><li>B Added Ove</li><li>C Added Ove</li></ul> | rall Height "K" Dim<br>rall Snap Height Dimens<br>or Options, Sheet #3 | 03/04/11                                  | T. Y.<br>T. Y.        |
| 2    | 1                                                                                                                                                                                                                                                                                              | RLPH3-XXX    | LPR Housing, 3 Station, White. See Table on 2nd Page                                                                                                                                                                                                                                                                                                                                                                                                                                                                                                                                                                                                                                                                                                                                                                                                                                                                                                                                                                                                                                                                                                                                                                                                                                                                                                                                                                                                                                                                                                                                                                                                                                                                                                                                                                                                                                                                                                                                                                                                                                                                                 |                                  | E           |                                                   | opnono, onoceno                                                        | 02/02/10                                  | 0. 0.                 |
|      |                                                                                                                                                                                                                                                                                                |              | 0.566 [14.4mm] — — — — — — — — — — — — — — — — — —                                                                                                                                                                                                                                                                                                                                                                                                                                                                                                                                                                                                                                                                                                                                                                                                                                                                                                                                                                                                                                                                                                                                                                                                                                                                                                                                                                                                                                                                                                                                                                                                                                                                                                                                                                                                                                                                                                                                                                                                                                                                                   | [2.8mm]<br>SQ. TYP.<br>[13.0mm]) |             |                                                   |                                                                        |                                           |                       |
|      | 0.138 [3.<br>0.114                                                                                                                                                                                                                                                                             |              | 3X Ø.110 [Ø2.8mm]<br>—0.110 [2.8mm]<br>—0.069 [1.8mm]<br>—0.059 [1.5 Tolday of the content of the cont | H 0.0                            | 0.200 [5.1r | 7.3mm]—<br>mm] TYP.<br>3.6mm]—<br>TYP.—<br>0mm]   | LIGHT POMMENDED MOUN'                                                  |                                           | 1.3mm]                |
|      | STANDARD TOLERANCE (UNLESS OTHERWISE SPECIFIED)   DECIMALS   ANGULAR   X ± .1   X° ± 1°   X ± .1   X° ± 1°   XX ± .01   XXX ± .010   DESIGNED:   DESIGNED:   DESIGNED:   DATE:   CHECKED:   T. Yin   DATE:   CAGE CODE: 32559   SHEET # 1 OF 3 CAD GENERATED DOCUMENT. DO NOT MEASURE DRAWING. |              |                                                                                                                                                                                                                                                                                                                                                                                                                                                                                                                                                                                                                                                                                                                                                                                                                                                                                                                                                                                                                                                                                                                                                                                                                                                                                                                                                                                                                                                                                                                                                                                                                                                                                                                                                                                                                                                                                                                                                                                                                                                                                                                                      |                                  |             |                                                   |                                                                        | GHT PIPE, B STATION REVISION: X D  1 OF 3 |                       |