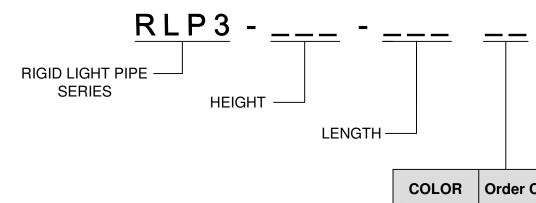

| RLP3-XXX-XXX |                |                |                |              |           |        |
|--------------|----------------|----------------|----------------|--------------|-----------|--------|
| ASSY P/N     | Н              | L              | K              | LPR3-XXX-XXX | RLPH3-XXX | FIGURE |
| RLP3-200-500 |                | 0.551 [14.0mm] |                | LPR3-200-500 | RLPH3-200 |        |
| RLP3-200-650 | 0.197 [5.0mm]  | 0.669 [17.0mm] | 0.287 [7.3mm]  | LPR3-200-650 | RLPH3-200 |        |
| RLP3-200-800 |                | 0.787 [20.0mm] |                | LPR3-200-800 | RLPH3-200 |        |
| RLP3-400-500 |                | 0.551 [14.0mm] |                | LPR3-400-500 | RLPH3-400 |        |
| RLP3-400-650 | 0.394 [10.0mm] | 0.669 [17.0mm] | 0.484 [12.3mm] | LPR3-400-650 | RLPH3-400 |        |
| RLP3-400-800 |                | 0.787 [20.0mm] |                | LPR3-400-800 | RPH3-400  |        |
| RLP3-600-500 |                | 0.551 [14.0mm] |                | LPR3-600-500 | RLPH3-600 |        |
| RLP3-600-650 | 0.591 [15.0mm] | 0.669 [17.0mm] | 0.681 [17.3mm] | LPR3-600-650 | RLPH3-600 |        |
| RLP3-600-800 |                | 0.787 [20.0mm] |                | LPR3-600-800 | RLPH3-600 |        |

OTHER AVAILABLE COLORS

\* SEE TABLE FOR ORDERING INFORMATION

| COLOR  | Order Code |
|--------|------------|
| BLUE   | BE         |
| BLACK  | BK         |
| GREEN  | GN         |
| GRAY   | GY         |
| RED    | RD         |
| YELLOW | YW         |