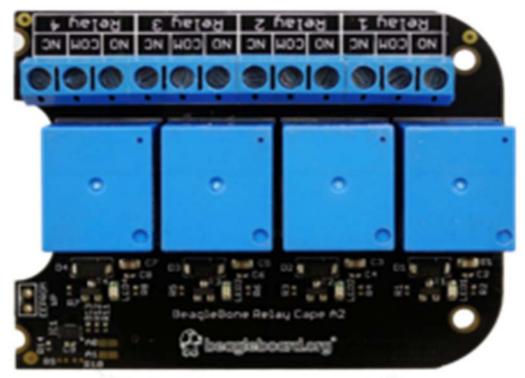

## BeagleBoard.org Relay Cape

## RLYCPE-BBBCAPE

Quick and easy relay solution for your home or other automation needs.

- 4x 15A @ 24VDC/12A @ 250VAC relays
- I<sup>2</sup>C EEPROM

The Process is the Contemport of Contemport of the