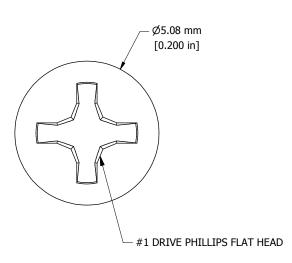

2

D

RM440MS100BK

Material - Steel (Black)

Head - #1 Drive Phillips Flat Head

Thread - #4-40 X 0.375"

Sold in 100/package

2