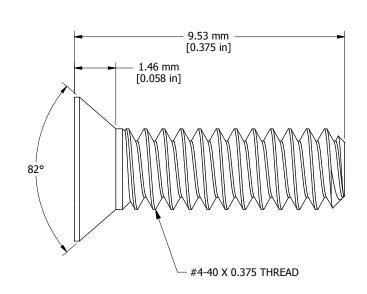

2

D

RM440MS100BK

Material - Steel (Black)

Head - #1 Drive Phillips Flat Head

Thread - #4-40 X 0.375"

Sold in 100/package

2