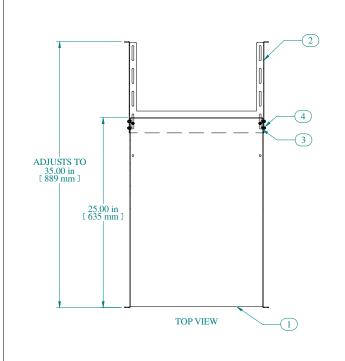

|     | Item Number                         | Title                   | Quantity |
|-----|-------------------------------------|-------------------------|----------|
| ĺ   | 1                                   | RMAS - SOLID SHELF      | ı        |
| Ī   | 2                                   | RMAS - REAR MTG BRACKET | I        |
|     | 3                                   | SCREW 10-32 X 3/8       | 6        |
|     | 4                                   | NUT 10-32 HEX           | 6        |
| Ì   | PART NUMBERS                        |                         |          |
| - 1 | BMASU1925BK1 PAINTED BLACK TEXTURED |                         |          |