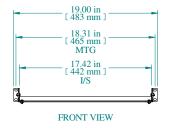

|     | Item Number                         | Title                   | Quantity |
|-----|-------------------------------------|-------------------------|----------|
| ĺ   | 1                                   | RMAS - SOLID SHELF      | ı        |
| Ī   | 2                                   | RMAS - REAR MTG BRACKET | I        |
|     | 3                                   | SCREW 10-32 X 3/8       | 6        |
|     | 4                                   | NUT 10-32 HEX           | 6        |
| Ì   | PART NUMBERS                        |                         |          |
| - 1 | BMASU1925BK1 PAINTED BLACK TEXTURED |                         |          |

Maximum Weight 75 lb 10-32 Mounting Screws Included

Data subject to change without notice. Isometric drawing not to scale.