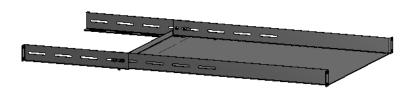

|     | Item Number                         | Title                   | Quantity |
|-----|-------------------------------------|-------------------------|----------|
| ĺ   | 1                                   | RMAS - SOLID SHELF      | ı        |
| Ī   | 2                                   | RMAS - REAR MTG BRACKET | I        |
|     | 3                                   | SCREW 10-32 X 3/8       | 6        |
|     | 4                                   | NUT 10-32 HEX           | 6        |
| Ì   | PART NUMBERS                        |                         |          |
| - 1 | BMASU1925BK1 PAINTED BLACK TEXTURED |                         |          |