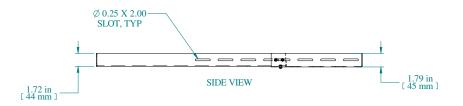

|     | Item Number                         | Title                   | Quantity |
|-----|-------------------------------------|-------------------------|----------|
| ĺ   | 1                                   | RMAS - SOLID SHELF      | ı        |
| Ī   | 2                                   | RMAS - REAR MTG BRACKET | I        |
|     | 3                                   | SCREW 10-32 X 3/8       | 6        |
|     | 4                                   | NUT 10-32 HEX           | 6        |
| Ì   | PART NUMBERS                        |                         |          |
| - 1 | BMASU1925BK1 PAINTED BLACK TEXTURED |                         |          |

Maximum Weight 75 lb 10-32 Mounting Screws Included

Data subject to change without notice. Isometric drawing not to scale.