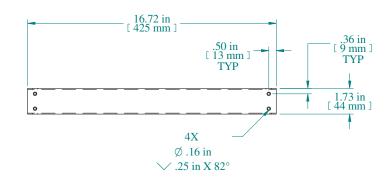

| PART NUMBERS |                          |  |  |
|--------------|--------------------------|--|--|
| RMCP1        | PAINTED BLACK TEXTURED   |  |  |
| RMCP1BK      | PAINTED BLACK SMOOTH     |  |  |
| RMCP1CG      | PAINTED OFF WHITE SMOOTH |  |  |