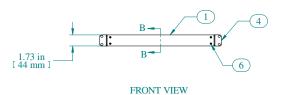

| Item Number | Title                        | Quantity |
|-------------|------------------------------|----------|
| I           | RMC - FRONT/REAR PANEL       | 2        |
| 2           | RMC - SOLID TOP/BOTTOM PANEL | 2        |
| 3           | RMC - SIDE PANEL             | 2        |
| 4           | RMC - BRACKET                | 2        |
| 5           | RMC - INTERNAL BRACKET       | 4        |
| 6           | SCREW 6-32 X 3/8"            | 16       |
| 7           | SCREW 10-32 X 5/8"           | 8        |