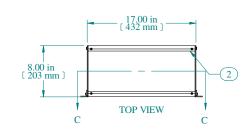

| Item Number | Title                        | Quantity |
|-------------|------------------------------|----------|
| I           | RMC - FRONT/REAR PANEL       | 2        |
| 2           | RMC - SOLID TOP/BOTTOM PANEL | 2        |
| 3           | RMC - SIDE PANEL             | 2        |
| 4           | RMC - BRACKET                | 2        |
| 5           | RMC - INTERNAL BRACKET       | 4        |
| 6           | SCREW 6-32 X 3/8"            | 16       |
| 7           | SCREW 10-32 X 5/8"           | 8        |