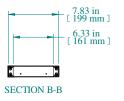

| Item Number | Title                        | Quantity |
|-------------|------------------------------|----------|
| I           | RMC - FRONT/REAR PANEL       | 2        |
| 2           | RMC - SOLID TOP/BOTTOM PANEL | 2        |
| 3           | RMC - SIDE PANEL             | 2        |
| 4           | RMC - BRACKET                | 2        |
| 5           | RMC - INTERNAL BRACKET       | 4        |
| 6           | SCREW 6-32 X 3/8"            | 16       |
| 7           | SCREW 10-32 X 5/8"           | 8        |