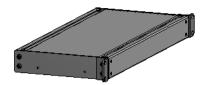

| PART NUMBERS |                        |  |
|--------------|------------------------|--|
| RMCS19018BK1 | PAINTED BLACK TEXTURED |  |