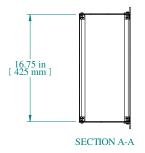

| Item Number | Title                        | Quantity |
|-------------|------------------------------|----------|
| I           | RMC - FRONT/REAR PANEL       | 2        |
| 2           | RMC - SOLID TOP/BOTTOM PANEL | 2        |
| 3           | RMC - SIDE PANEL             | 2        |
| 4           | RMC - BRACKET                | 2        |
| 5           | RMC - INTERNAL BRACKET       | 4        |
| 6           | SCREW 6-32 X 3/8"            | 16       |
| 7           | SCREW 10-32 X 5/8"           | 8        |