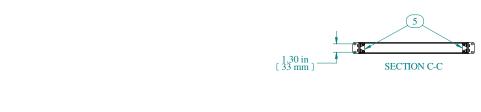

| Item Number | Title                        | Quantity |
|-------------|------------------------------|----------|
| I           | RMC - FRONT/REAR PANEL       | 2        |
| 2           | RMC - SOLID TOP/BOTTOM PANEL | 2        |
| 3           | RMC - SIDE PANEL             | 2        |
| 4           | RMC - BRACKET                | 2        |
| 5           | RMC - INTERNAL BRACKET       | 4        |
| 6           | SCREW 6-32 X 3/8"            | 16       |
| 7           | SCREW 10-32 X 5/8"           | 8        |