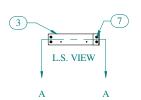

| Item Number | Title                        | Quantity |
|-------------|------------------------------|----------|
| I           | RMC - FRONT/REAR PANEL       | 2        |
| 2           | RMC - SOLID TOP/BOTTOM PANEL | 2        |
| 3           | RMC - SIDE PANEL             | 2        |
| 4           | RMC - BRACKET                | 2        |
| 5           | RMC - INTERNAL BRACKET       | 4        |
| 6           | SCREW 6-32 X 3/8"            | 16       |
| 7           | SCREW 10-32 X 5/8"           | 8        |