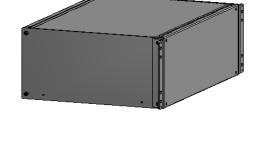

PART NUMBERS
RMCS190713BK1 PAINTED BLACK TEXTURED

| N | m | - | 9 |
|---|---|---|---|
|   |   |   |   |

Shipped knockdown for handling ease & protection.

Data subject to change without notice. Isometric drawing not to scale.