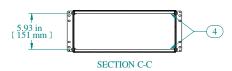

SECTION A-A

FRONT VIEW

| 12.83 in [ 326 mm ] 11.46 in [ 291 mm ] |  |
|-----------------------------------------|--|
|                                         |  |
| SECTION B-B                             |  |