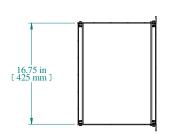

SECTION A-A

FRONT VIEW

| 12.83 in [ 326 mm ] 11.46 in [ 291 mm ] |  |
|-----------------------------------------|--|
|                                         |  |
| SECTION B-B                             |  |