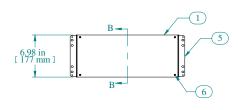

SECTION A-A

FRONT VIEW

| 12.83 in [ 326 mm ] 11.46 in [ 291 mm ] |  |
|-----------------------------------------|--|
|                                         |  |
| SECTION B-B                             |  |

| Item Number | Title                        | Quantity |
|-------------|------------------------------|----------|
| 1           | RMC - FRONT/REAR PANEL       | 2        |
| 2           | RMC - SOLID TOP/BOTTOM PANEL | 2        |
| 3           | RMC - SIDE PANEL             | 2        |
| 4           | RMC - INTERNAL BRACKET       | 4        |
| 5           | RMC - SIDE BRACKET           | 2        |
| 6           | SCREW 6-32 X 3/8"            | 16       |
| 7           | SCREW 10-32 X 5/8"           | 8        |
|             |                              |          |