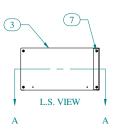

| Item Number | Title                        | Quantity |
|-------------|------------------------------|----------|
| 1           | RMC - FRONT/REAR PANEL       | 2        |
| 2           | RMC - SOLID TOP/BOTTOM PANEL | 2        |
| 3           | RMC - SIDE PANEL             | 2        |
| 4           | RMC - INTERNAL BRACKET       | 4        |
| 5           | RMC - SIDE BRACKET           | 2        |
| 6           | SCREW 6-32 X 3/8"            | 16       |
| 7           | SCREW 10-32 X 5/8"           | 8        |
|             |                              |          |