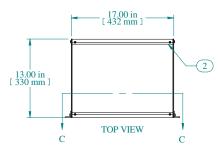

| Item Number | Title                        | Quantity |
|-------------|------------------------------|----------|
| 1           | RMC - FRONT/REAR PANEL       | 2        |
| 2           | RMC - SOLID TOP/BOTTOM PANEL | 2        |
| 3           | RMC - SIDE PANEL             | 2        |
| 4           | RMC - INTERNAL BRACKET       | 4        |
| 5           | RMC - SIDE BRACKET           | 2        |
| 6           | SCREW 6-32 X 3/8"            | 16       |
| 7           | SCREW 10-32 X 5/8"           | 8        |
|             |                              |          |