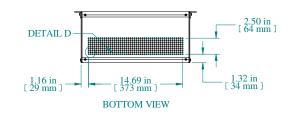

| Item Number | Title                  | Quantity |
|-------------|------------------------|----------|
| I           | RMC - FRONT/REAR PANEL | 2        |
| 2           | RMC - VENTED TOP PANEL | 2        |
| 3           | RMC - SIDE PANEL       | 2        |
| 4           | RMC - BRACKET          | 2        |
| 5           | RMC - INTERNAL BRACKET | 4        |
| 6           | SCREW 10-32 X 5/8"     | 8        |
| 7           | SCREW 6-32 X 3/8"      | 16       |