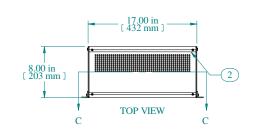

| Item Number | Title                  | Quantity |
|-------------|------------------------|----------|
| I           | RMC - FRONT/REAR PANEL | 2        |
| 2           | RMC - VENTED TOP PANEL | 2        |
| 3           | RMC - SIDE PANEL       | 2        |
| 4           | RMC - BRACKET          | 2        |
| 5           | RMC - INTERNAL BRACKET | 4        |
| 6           | SCREW 10-32 X 5/8"     | 8        |
| 7           | SCREW 6-32 X 3/8"      | 16       |