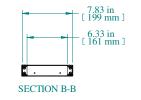

| Item Number | Title                  | Quantity |
|-------------|------------------------|----------|
| I           | RMC - FRONT/REAR PANEL | 2        |
| 2           | RMC - VENTED TOP PANEL | 2        |
| 3           | RMC - SIDE PANEL       | 2        |
| 4           | RMC - BRACKET          | 2        |
| 5           | RMC - INTERNAL BRACKET | 4        |
| 6           | SCREW 10-32 X 5/8"     | 8        |
| 7           | SCREW 6-32 X 3/8"      | 16       |