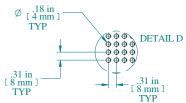

| Item Number | Title                  | Quantity |
|-------------|------------------------|----------|
| I           | RMC - FRONT/REAR PANEL | 2        |
| 2           | RMC - VENTED TOP PANEL | 2        |
| 3           | RMC - SIDE PANEL       | 2        |
| 4           | RMC - BRACKET          | 2        |
| 5           | RMC - INTERNAL BRACKET | 4        |
| 6           | SCREW 10-32 X 5/8"     | 8        |
| 7           | SCREW 6-32 X 3/8"      | 16       |