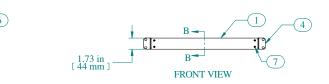

| Item Number | Title                  | Quantity |
|-------------|------------------------|----------|
| I           | RMC - FRONT/REAR PANEL | 2        |
| 2           | RMC - VENTED TOP PANEL | 2        |
| 3           | RMC - SIDE PANEL       | 2        |
| 4           | RMC - BRACKET          | 2        |
| 5           | RMC - INTERNAL BRACKET | 4        |
| 6           | SCREW 10-32 X 5/8"     | 8        |
| 7           | SCREW 6-32 X 3/8"      | 16       |