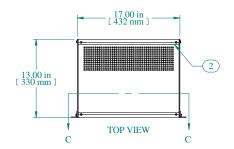

| 12.83 in 326 mm ] |  |  |
|-------------------|--|--|
| 11.46 in 291 mm ] |  |  |
|                   |  |  |
| SECTION R-R       |  |  |

| Item Nu | mber | Title                         | Quantity |
|---------|------|-------------------------------|----------|
| 1       |      | RMC - FRONT/REAR PANEL        | 2        |
| 2       |      | RMC - VENTED TOP/BOTTOM PANEL | 2        |
| 3       |      | RMC - SIDE PANEL              | 2        |
| 4       |      | RMC - INTERNAL BRACKET        | 4        |
| 5       |      | RMC - BRACKET                 | 2        |
| 6       |      | SCREW 6-32 X 3/8"             | 16       |
| 7       |      | SCREW 10-32 X 5/8"            | 8        |