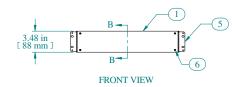

| 12.83 in 326 mm ] |  |  |
|-------------------|--|--|
| 11.46 in 291 mm ] |  |  |
|                   |  |  |
| SECTION R-R       |  |  |

| Item Nu | mber | Title                         | Quantity |
|---------|------|-------------------------------|----------|
| 1       |      | RMC - FRONT/REAR PANEL        | 2        |
| 2       |      | RMC - VENTED TOP/BOTTOM PANEL | 2        |
| 3       |      | RMC - SIDE PANEL              | 2        |
| 4       |      | RMC - INTERNAL BRACKET        | 4        |
| 5       |      | RMC - BRACKET                 | 2        |
| 6       |      | SCREW 6-32 X 3/8"             | 16       |
| 7       |      | SCREW 10-32 X 5/8"            | 8        |