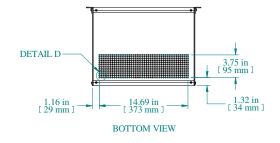

| 12.83 in 326 mm ] |  |  |
|-------------------|--|--|
| 11.46 in 291 mm ] |  |  |
|                   |  |  |
| SECTION R-R       |  |  |

| Item Nu | mber | Title                         | Quantity |
|---------|------|-------------------------------|----------|
| 1       |      | RMC - FRONT/REAR PANEL        | 2        |
| 2       |      | RMC - VENTED TOP/BOTTOM PANEL | 2        |
| 3       |      | RMC - SIDE PANEL              | 2        |
| 4       |      | RMC - INTERNAL BRACKET        | 4        |
| 5       |      | RMC - BRACKET                 | 2        |
| 6       |      | SCREW 6-32 X 3/8"             | 16       |
| 7       |      | SCREW 10-32 X 5/8"            | 8        |