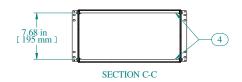

|             |                               | _        |
|-------------|-------------------------------|----------|
| Item Number | Title                         | Quantity |
| I           | RMC - FRONT/REAR PANEL        | 2        |
| 2           | RMC - VENTED TOP/BOTTOM PANEL | 2        |
| 3           | RMC - SIDE PANEL              | 2        |
| 4           | RMC - INTERNAL BRACKET        | 4        |
| 5           | RMCS/V - RACK MTG. BRKT.      | 2        |
| 6           | SCREW 6-32 X 3/8"             | 16       |
| 7           | SCREW 10-32 X 5/8"            | 8        |
|             |                               |          |