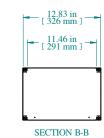

|             |                               | _        |
|-------------|-------------------------------|----------|
| Item Number | Title                         | Quantity |
| I           | RMC - FRONT/REAR PANEL        | 2        |
| 2           | RMC - VENTED TOP/BOTTOM PANEL | 2        |
| 3           | RMC - SIDE PANEL              | 2        |
| 4           | RMC - INTERNAL BRACKET        | 4        |
| 5           | RMCS/V - RACK MTG. BRKT.      | 2        |
| 6           | SCREW 6-32 X 3/8"             | 16       |
| 7           | SCREW 10-32 X 5/8"            | 8        |
|             |                               |          |