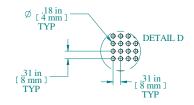

| DETAIL D                          | 3.75 in [95 mm]   |
|-----------------------------------|-------------------|
| 1.16 in [29 mm] 14.69 in [373 mm] | 1.32 in [ 34 mm ] |

BOTTOM VIEW

FRONT VIEW

Data subject to change without notice. Isometric drawing not to scale.