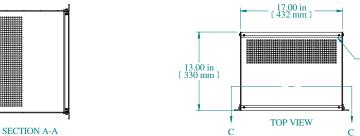

|             |                               | _        |
|-------------|-------------------------------|----------|
| Item Number | Title                         | Quantity |
| I           | RMC - FRONT/REAR PANEL        | 2        |
| 2           | RMC - VENTED TOP/BOTTOM PANEL | 2        |
| 3           | RMC - SIDE PANEL              | 2        |
| 4           | RMC - INTERNAL BRACKET        | 4        |
| 5           | RMCS/V - RACK MTG. BRKT.      | 2        |
| 6           | SCREW 6-32 X 3/8"             | 16       |
| 7           | SCREW 10-32 X 5/8"            | 8        |
|             |                               |          |