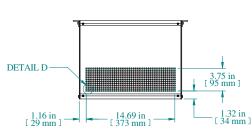

| DETAIL D                          | 3.75 in [95 mm]   |
|-----------------------------------|-------------------|
| 1.16 in [29 mm] 14.69 in [373 mm] | 1.32 in [ 34 mm ] |

BOTTOM VIEW

FRONT VIEW

Data subject to change without notice. Isometric drawing not to scale.