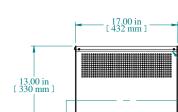

|             |                               | _        |
|-------------|-------------------------------|----------|
| Item Number | Title                         | Quantity |
| I           | RMC - FRONT/REAR PANEL        | 2        |
| 2           | RMC - VENTED TOP/BOTTOM PANEL | 2        |
| 3           | RMC - SIDE PANEL              | 2        |
| 4           | RMC - INTERNAL BRACKET        | 4        |
| 5           | RMCS/V - RACK MTG. BRKT.      | 2        |
| 6           | SCREW 6-32 X 3/8"             | 16       |
| 7           | SCREW 10-32 X 5/8"            | 8        |
|             |                               |          |