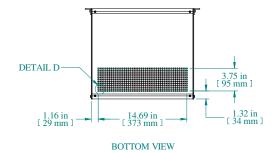

| 14.83 in [ 377 mm ] | 1 |
|---------------------|---|
|                     |   |
| SECTION B-B         |   |

| Item Number | Title                         | Quantity |
|-------------|-------------------------------|----------|
| I           | RMC - FRONT/REAR PANEL        | 2        |
| 2           | RMC - VENTED TOP/BOTTOM PANEL | 2        |
| 3           | RMC - SIDE PANEL              | 2        |
| 4           | RMC - INTERNAL BRACKET        | 4        |
| 5           | RMC - RACK MOUNT BRACKET      | 2        |
| 6           | SCREW 6-32 X 3/8"             | 16       |
| 7           | SCREW 10-32 X 5/8"            | 8        |
|             |                               |          |