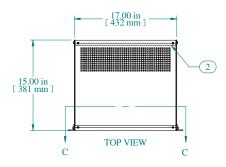

| 14.83 in [ 377 mm ] | 1 |
|---------------------|---|
|                     |   |
| SECTION B-B         |   |

| Item Number | Title                         | Quantity |
|-------------|-------------------------------|----------|
| I           | RMC - FRONT/REAR PANEL        | 2        |
| 2           | RMC - VENTED TOP/BOTTOM PANEL | 2        |
| 3           | RMC - SIDE PANEL              | 2        |
| 4           | RMC - INTERNAL BRACKET        | 4        |
| 5           | RMC - RACK MOUNT BRACKET      | 2        |
| 6           | SCREW 6-32 X 3/8"             | 16       |
| 7           | SCREW 10-32 X 5/8"            | 8        |
|             |                               |          |