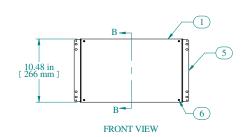

| 14.83 in [ 377 mm ] | 1 |
|---------------------|---|
|                     |   |
| SECTION B-B         |   |

| Item Number | Title                         | Quantity |
|-------------|-------------------------------|----------|
| I           | RMC - FRONT/REAR PANEL        | 2        |
| 2           | RMC - VENTED TOP/BOTTOM PANEL | 2        |
| 3           | RMC - SIDE PANEL              | 2        |
| 4           | RMC - INTERNAL BRACKET        | 4        |
| 5           | RMC - RACK MOUNT BRACKET      | 2        |
| 6           | SCREW 6-32 X 3/8"             | 16       |
| 7           | SCREW 10-32 X 5/8"            | 8        |
|             |                               |          |