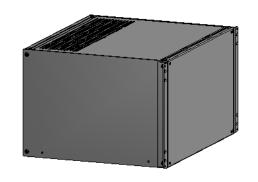

PART NUMBERS
RMCV191015BK1 PAINTED BLACK TEXTURED

NOTES

Shipped knockdown for handling ease & protection.

Data subject to change without notice. Isometric drawing not to scale.