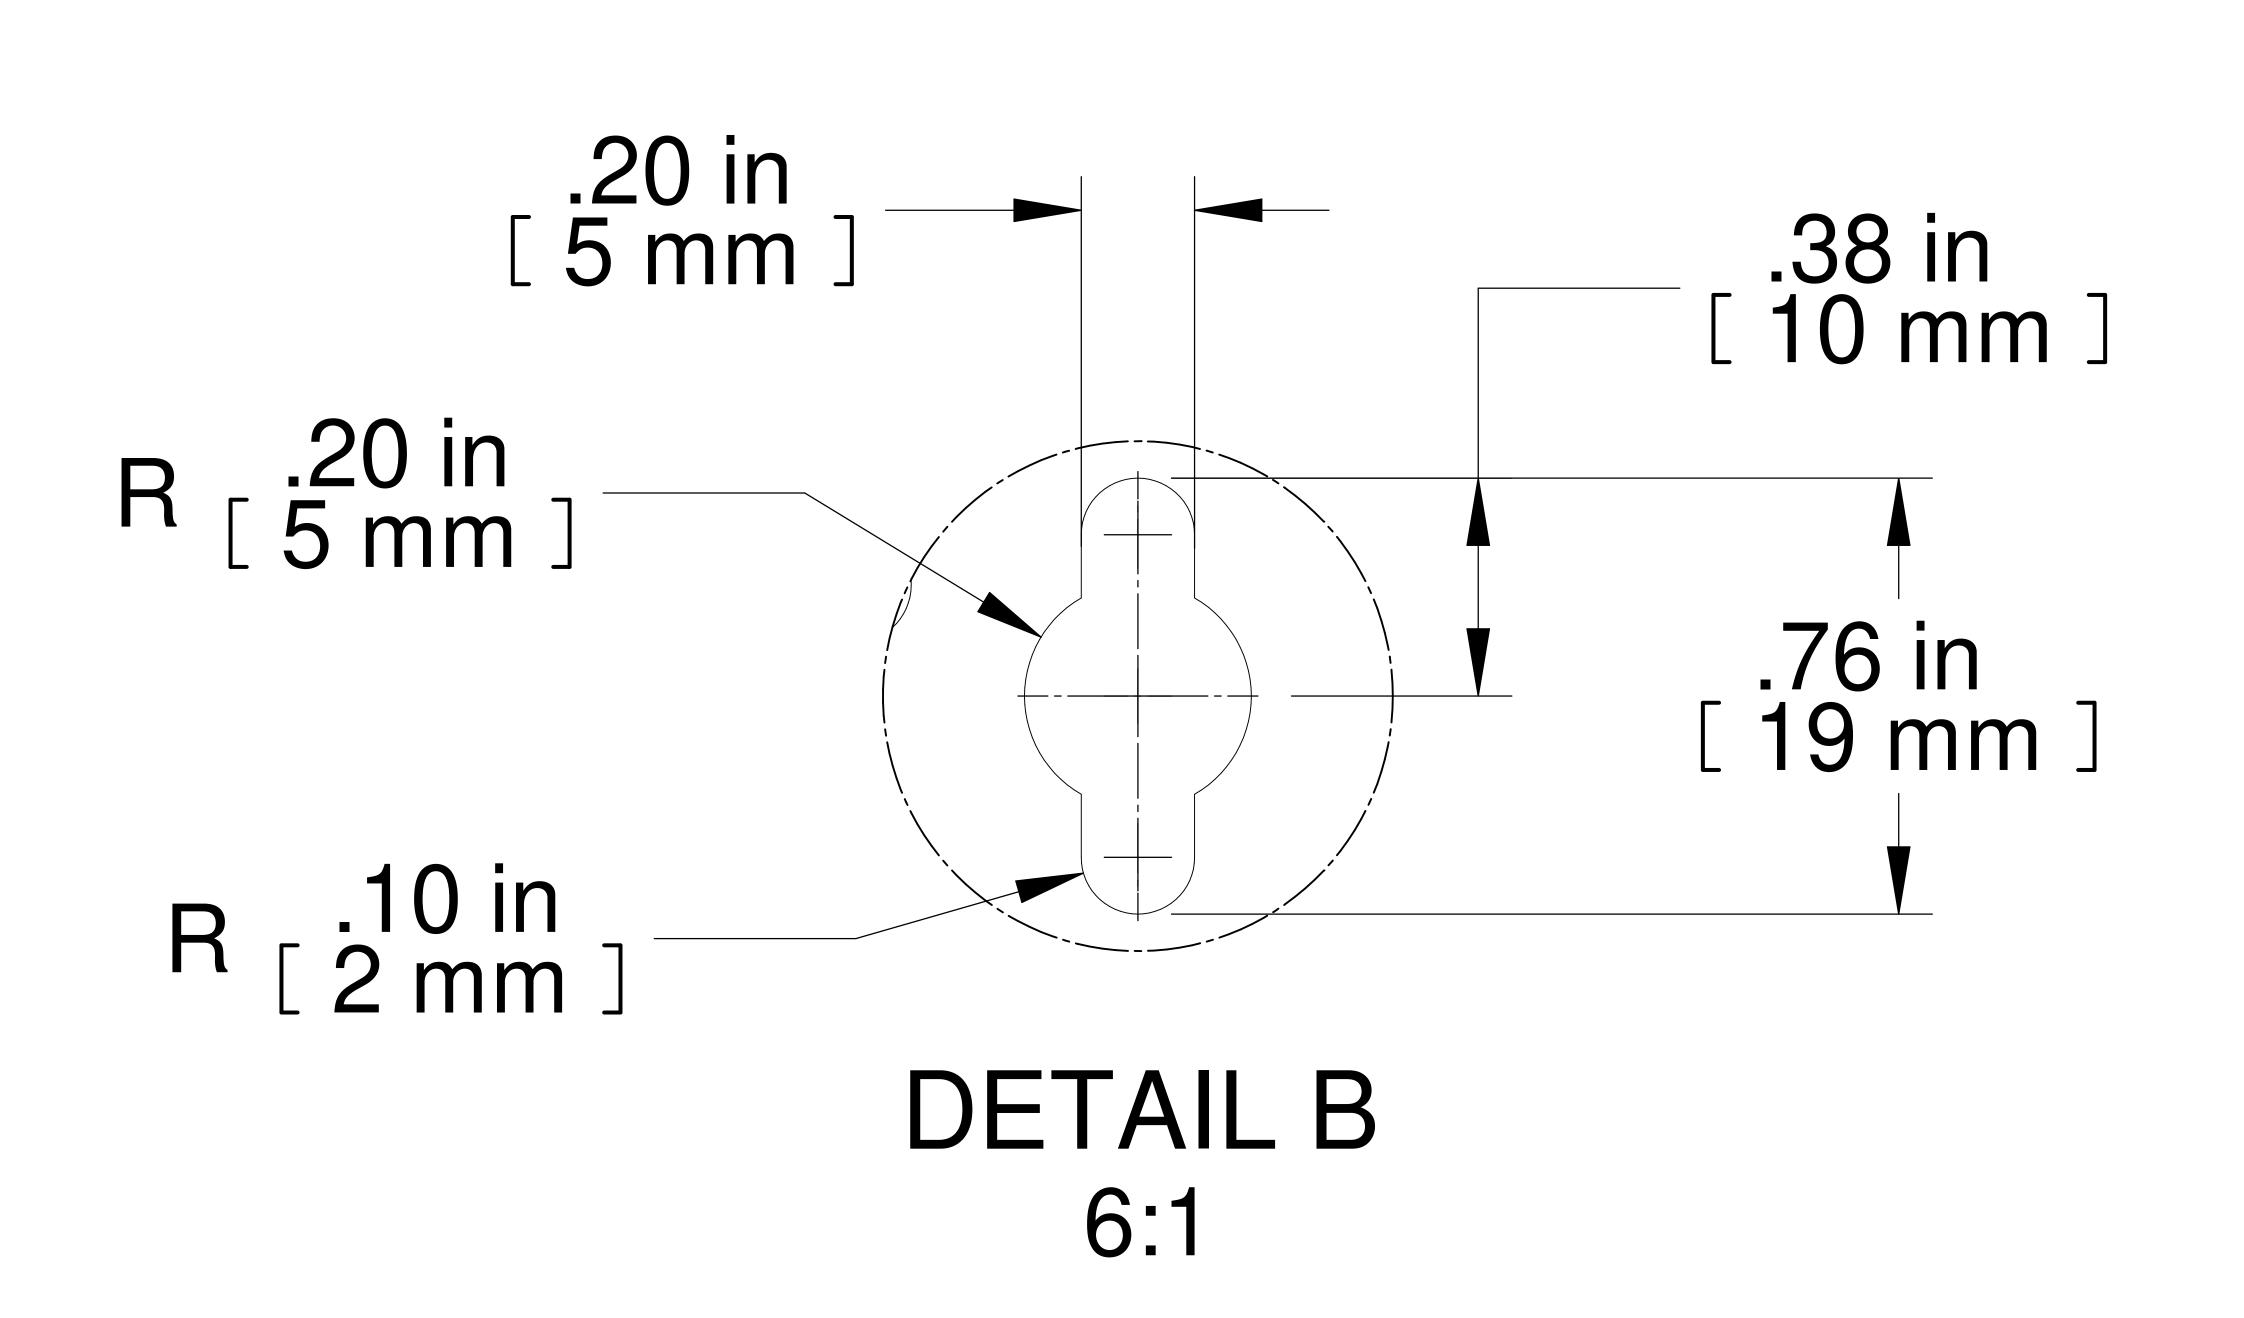

## PART NUMBERS RMMB193UBK3 PAINTED BLACK SMOOTH NOTES

Material: 12 Ga Steel (0.095"). Includes M4 x 12mm screws (4X) to mount monitor to panel only See Hammond Website for More Information.