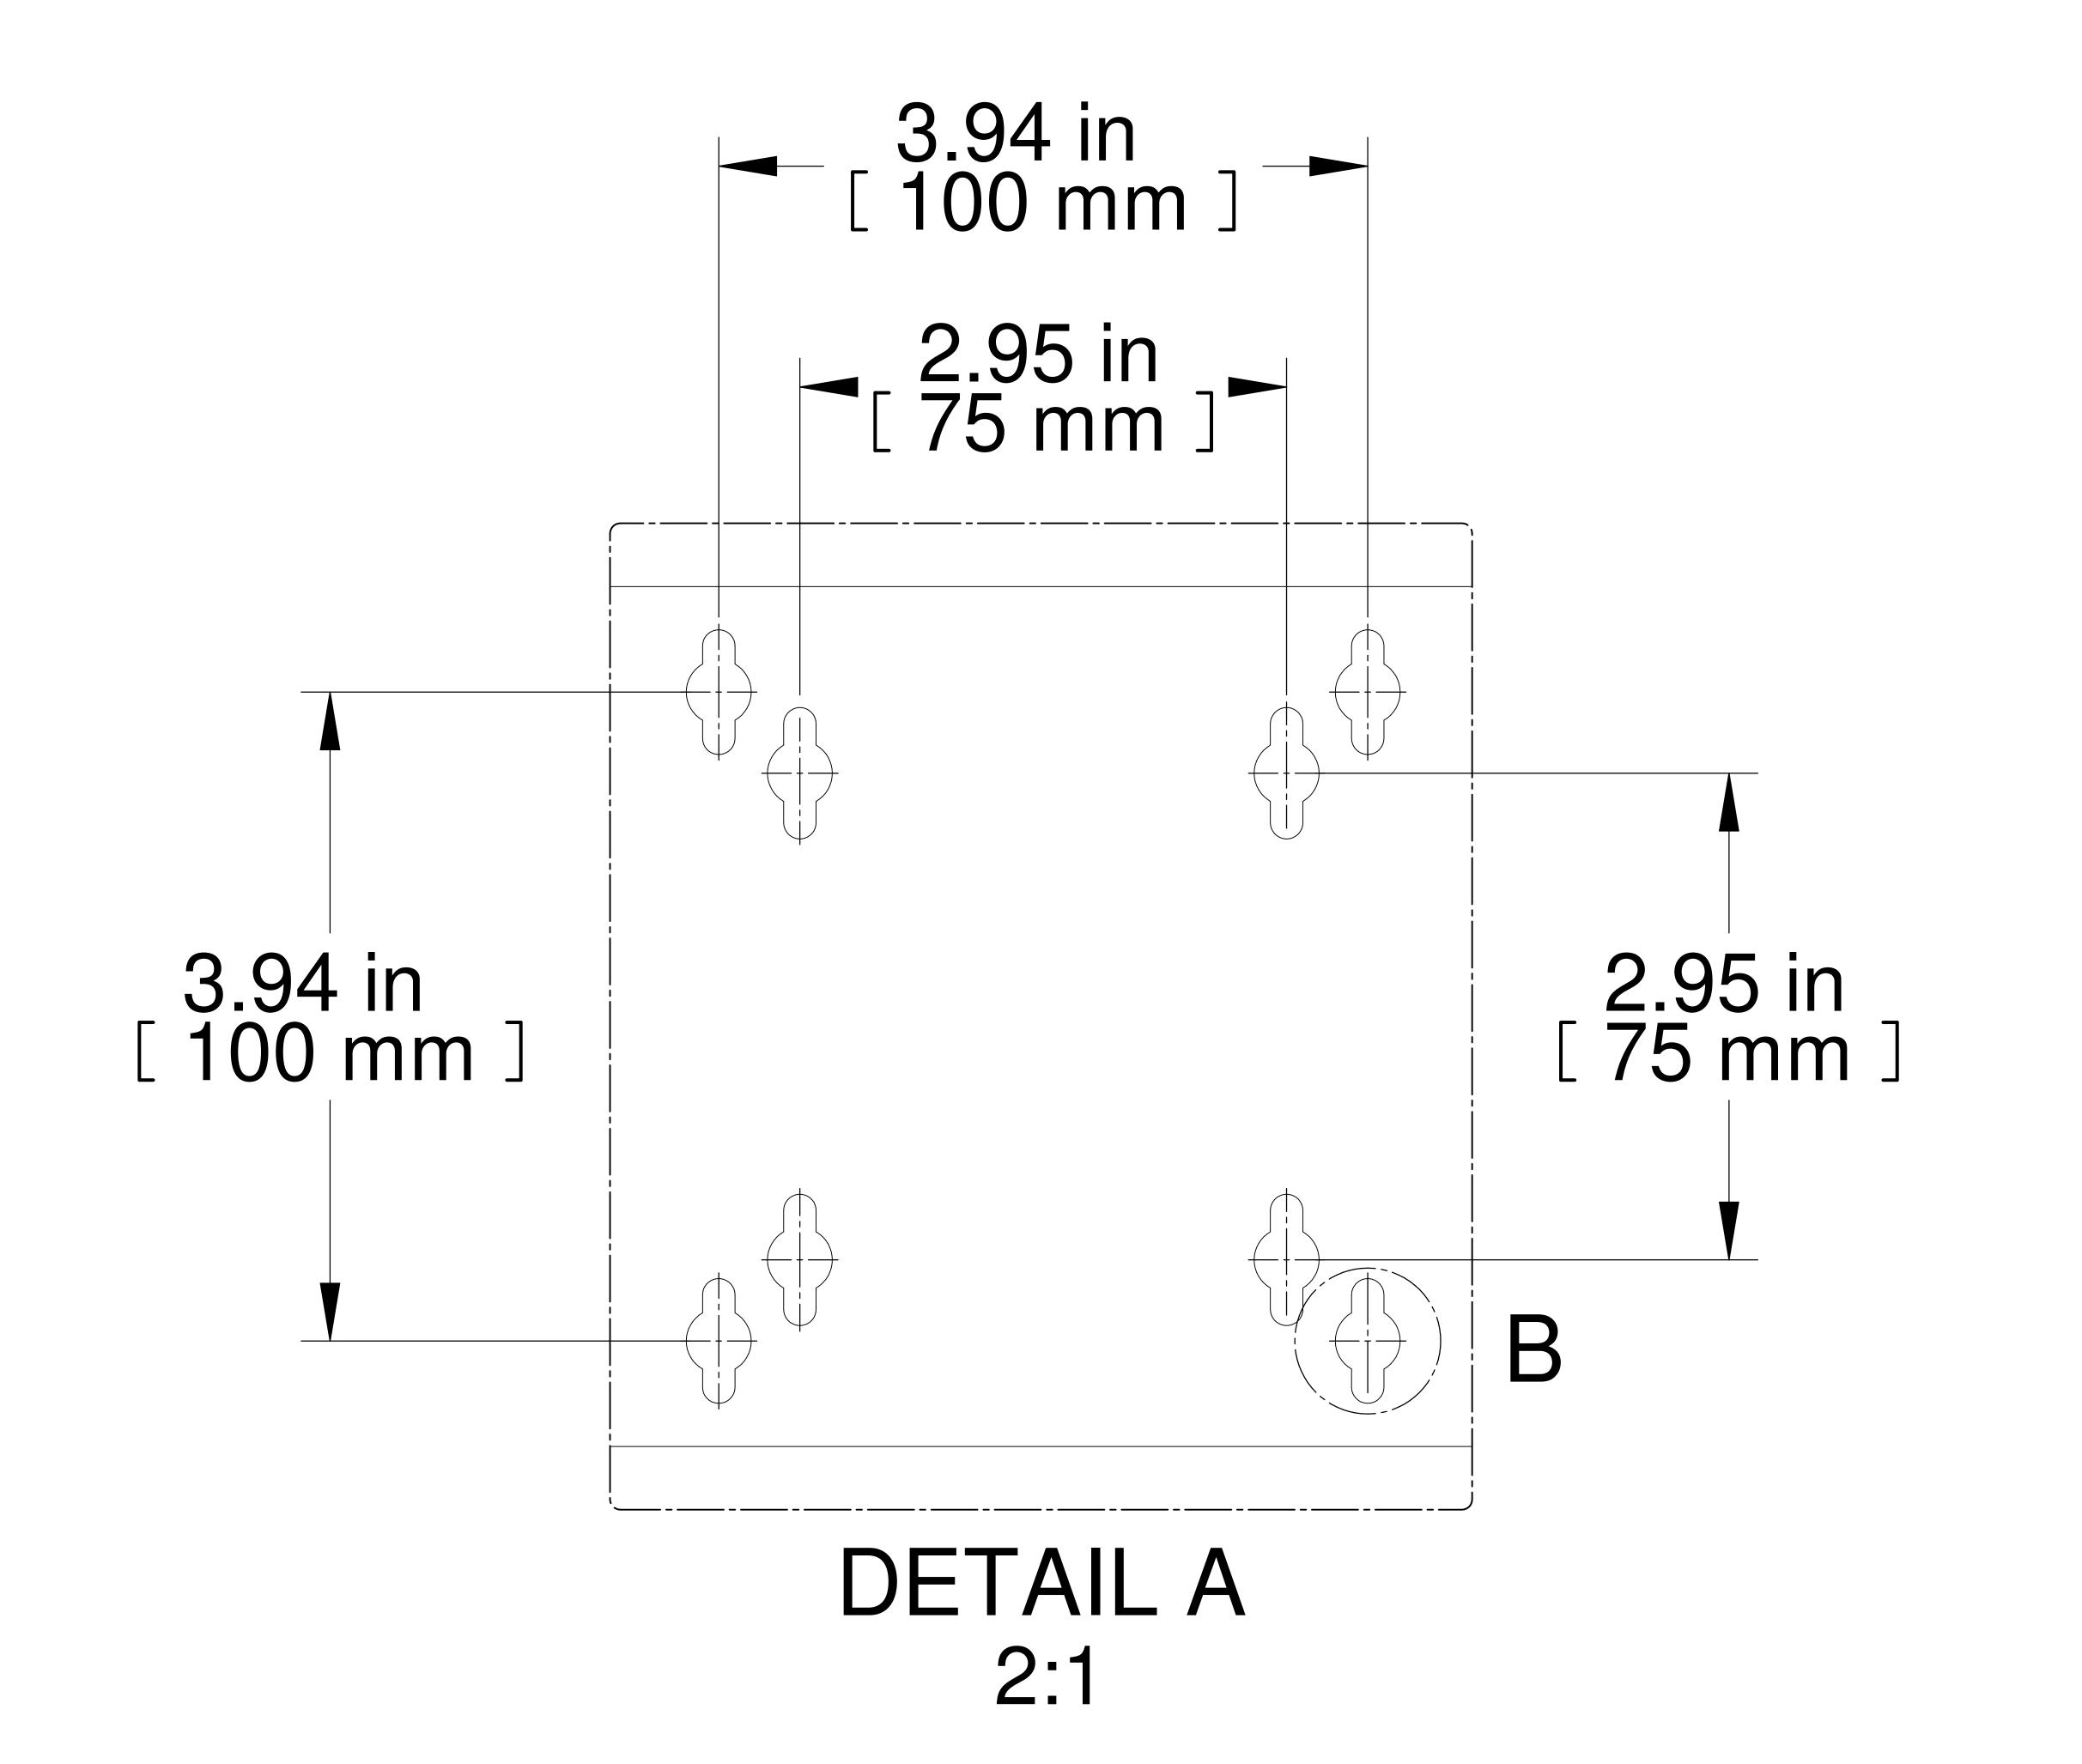

## PART NUMBERS RMMB193UBK3 PAINTED BLACK SMOOTH NOTES

Material: 12 Ga Steel (0.095"). Includes M4 x 12mm screws (4X) to mount monitor to panel only See Hammond Website for More Information.