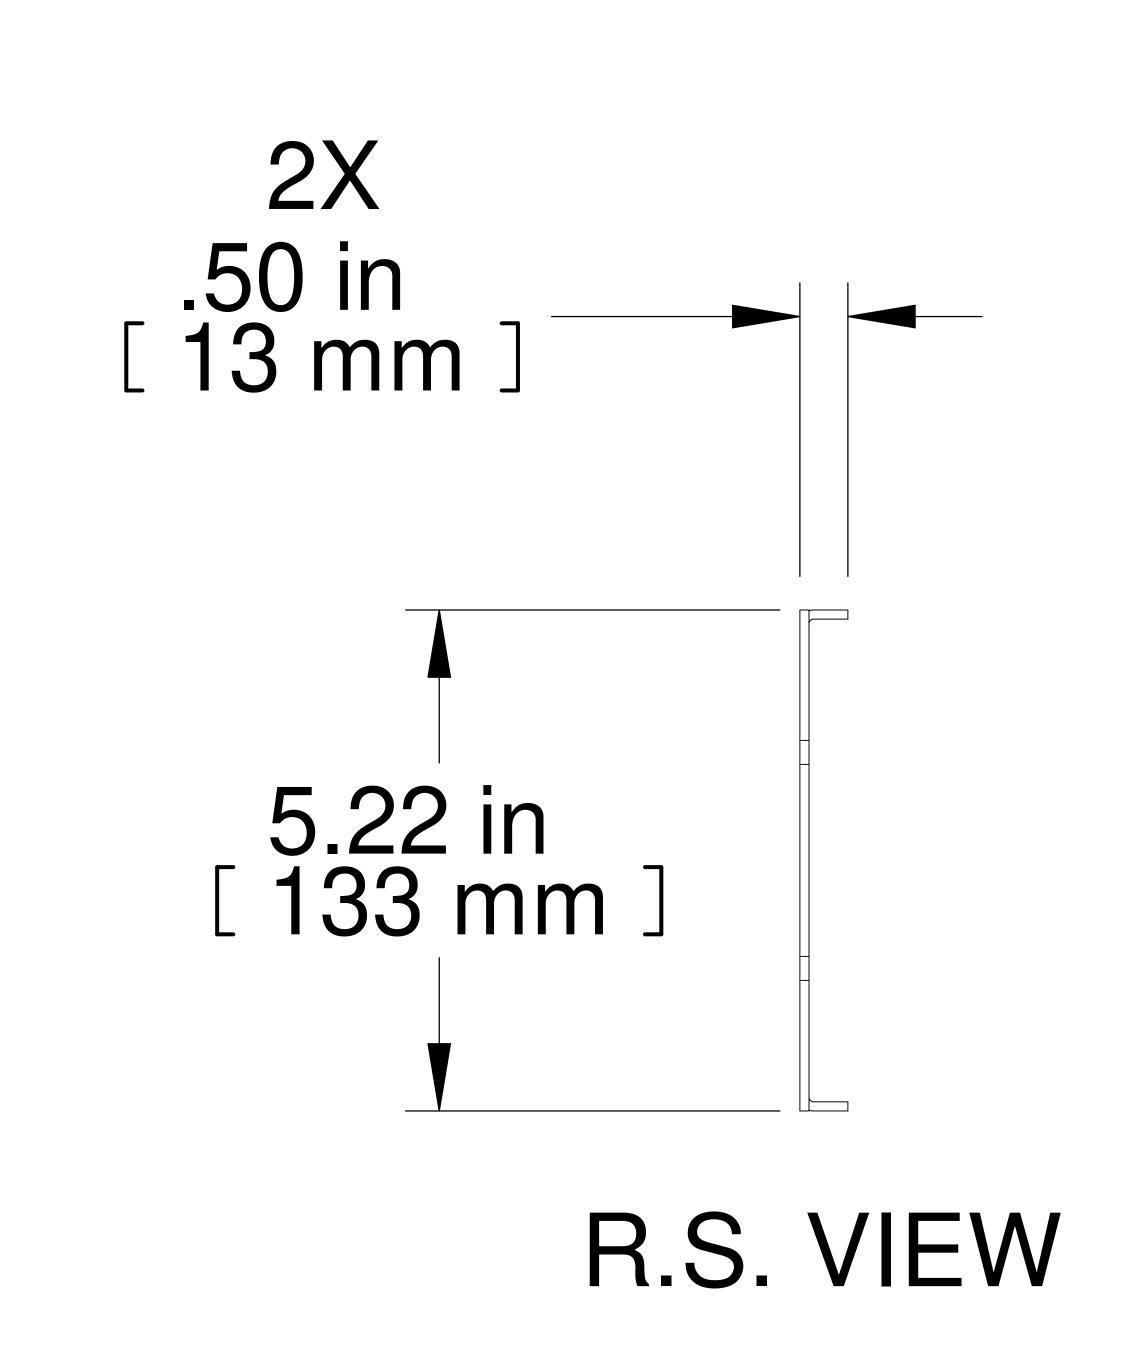

## PART NUMBERS RMMB193UBK3 PAINTED BLACK SMOOTH NOTES

Material: 12 Ga Steel (0.095"). Includes M4 x 12mm screws (4X) to mount monitor to panel only See Hammond Website for More Information.