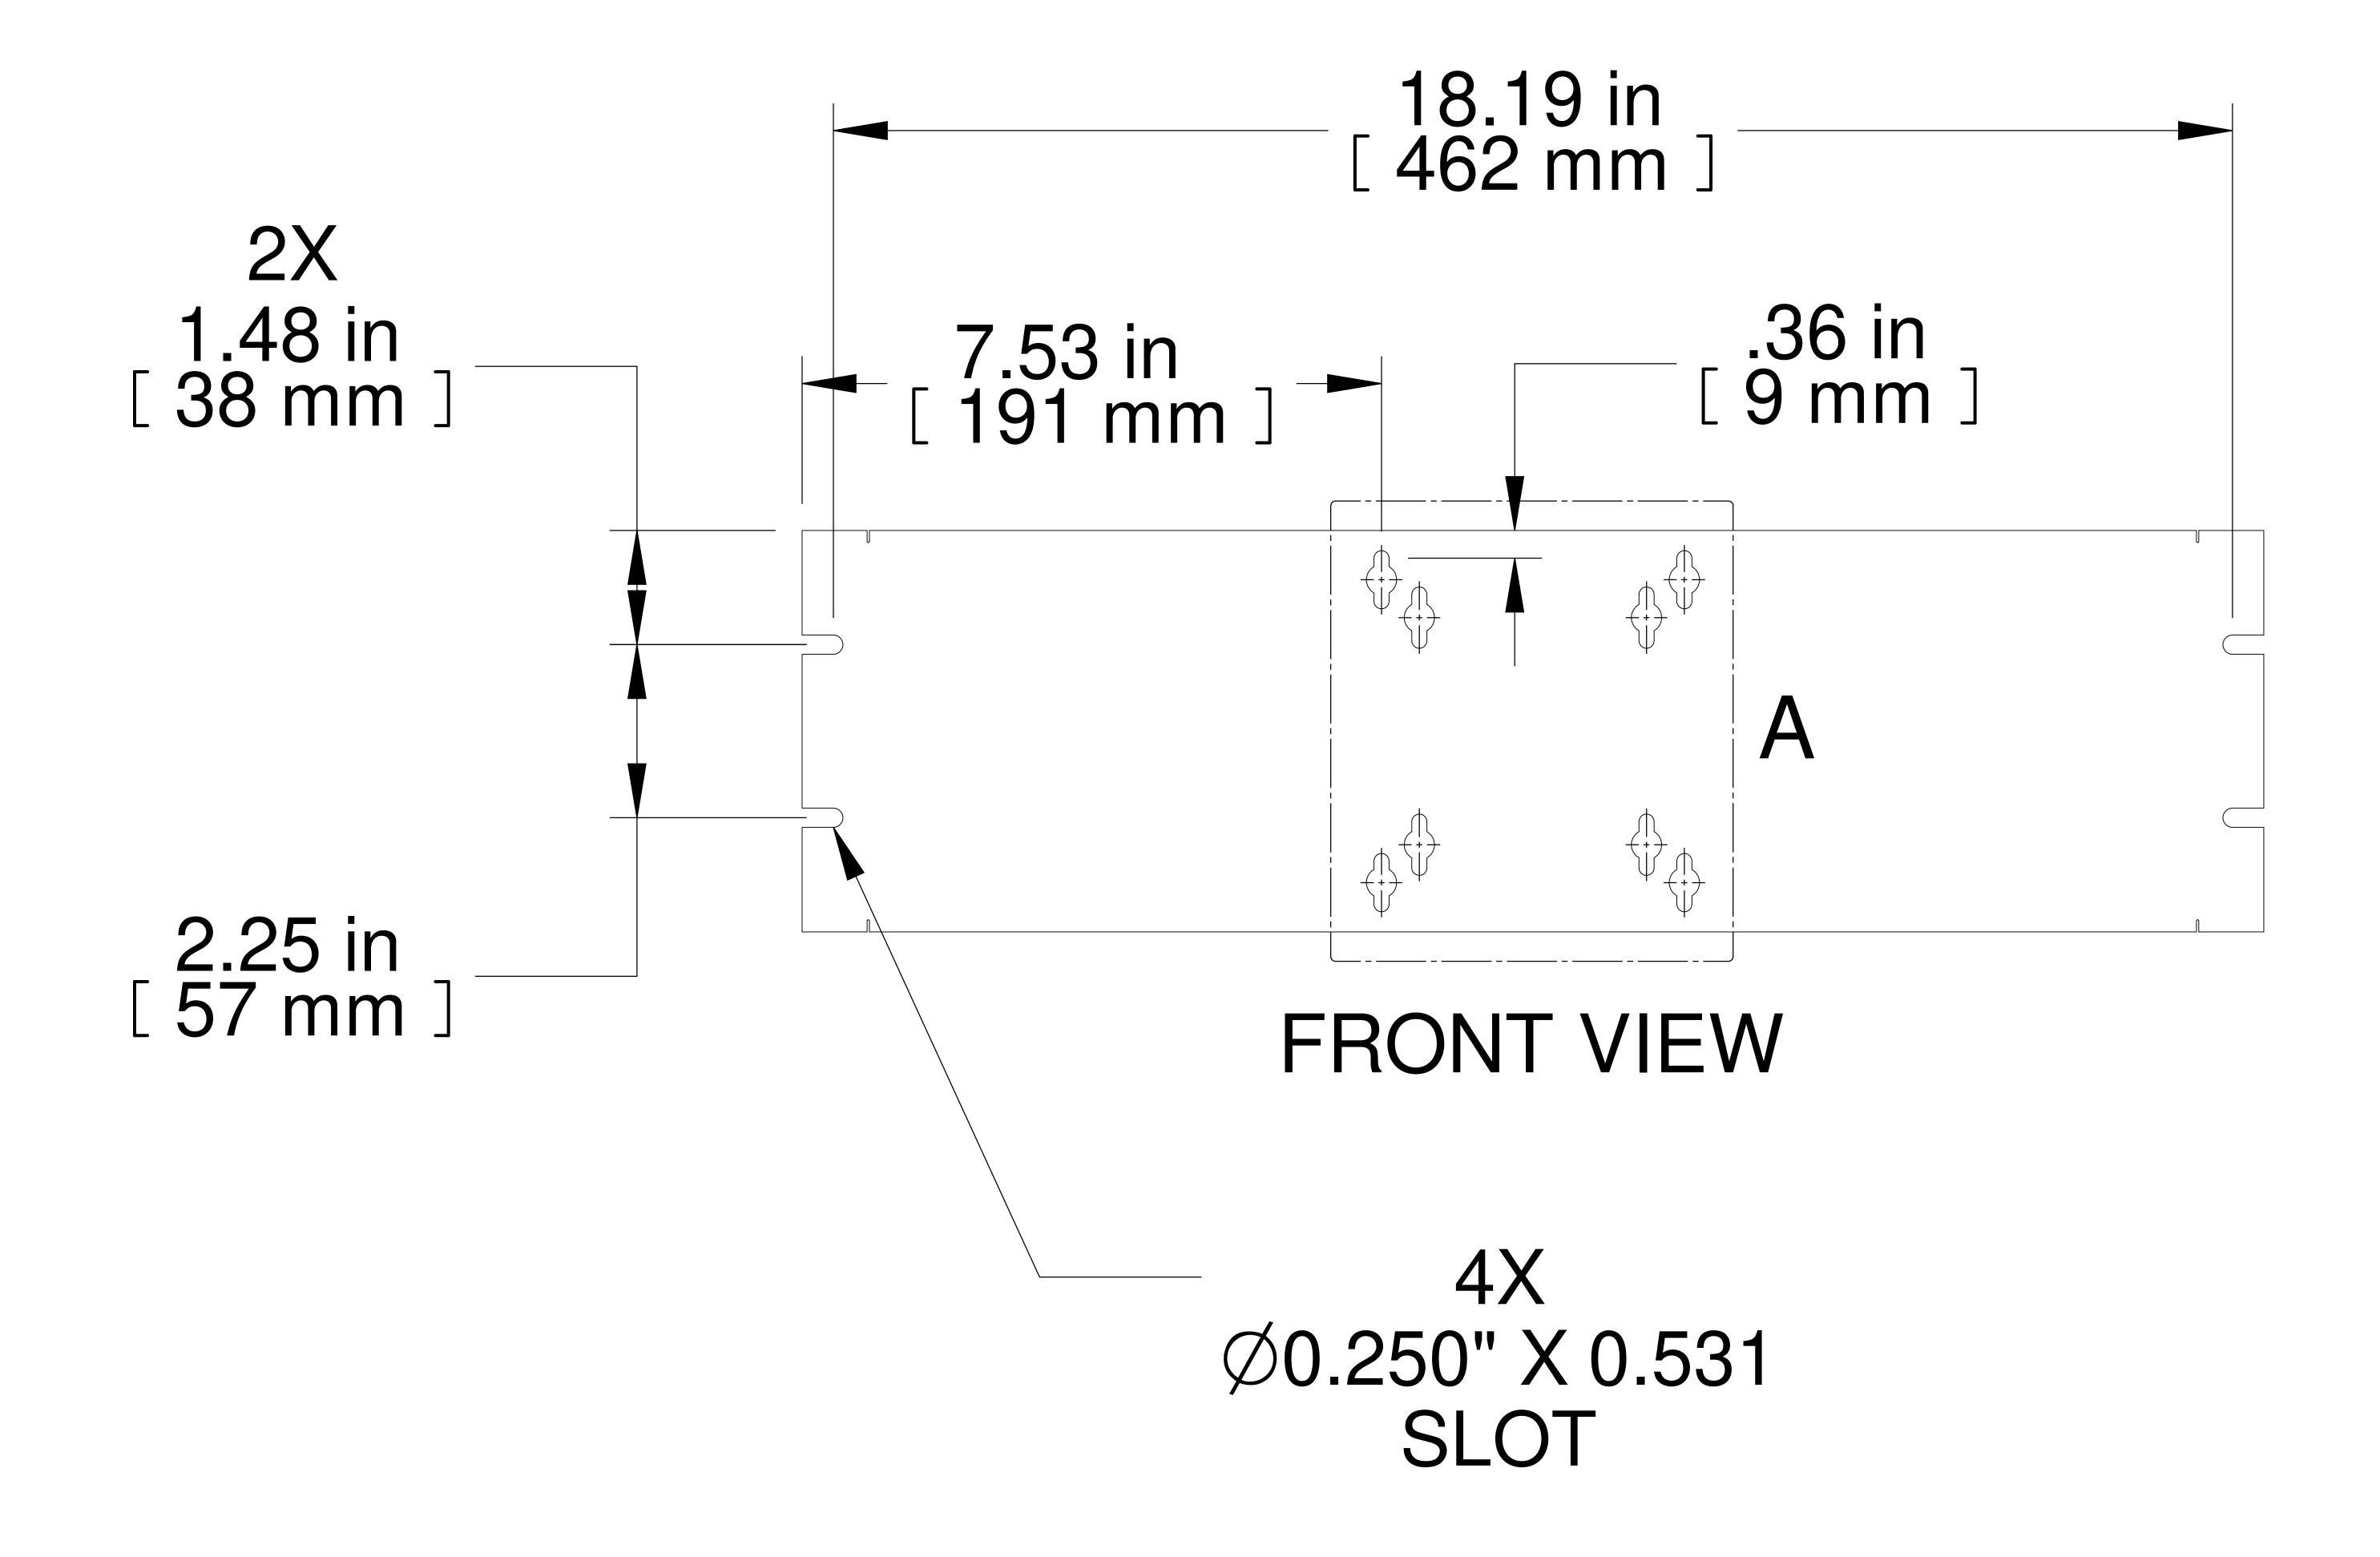

## PART NUMBERS RMMB193UBK3 PAINTED BLACK SMOOTH NOTES

Material: 12 Ga Steel (0.095"). Includes M4 x 12mm screws (4X) to mount monitor to panel only See Hammond Website for More Information.