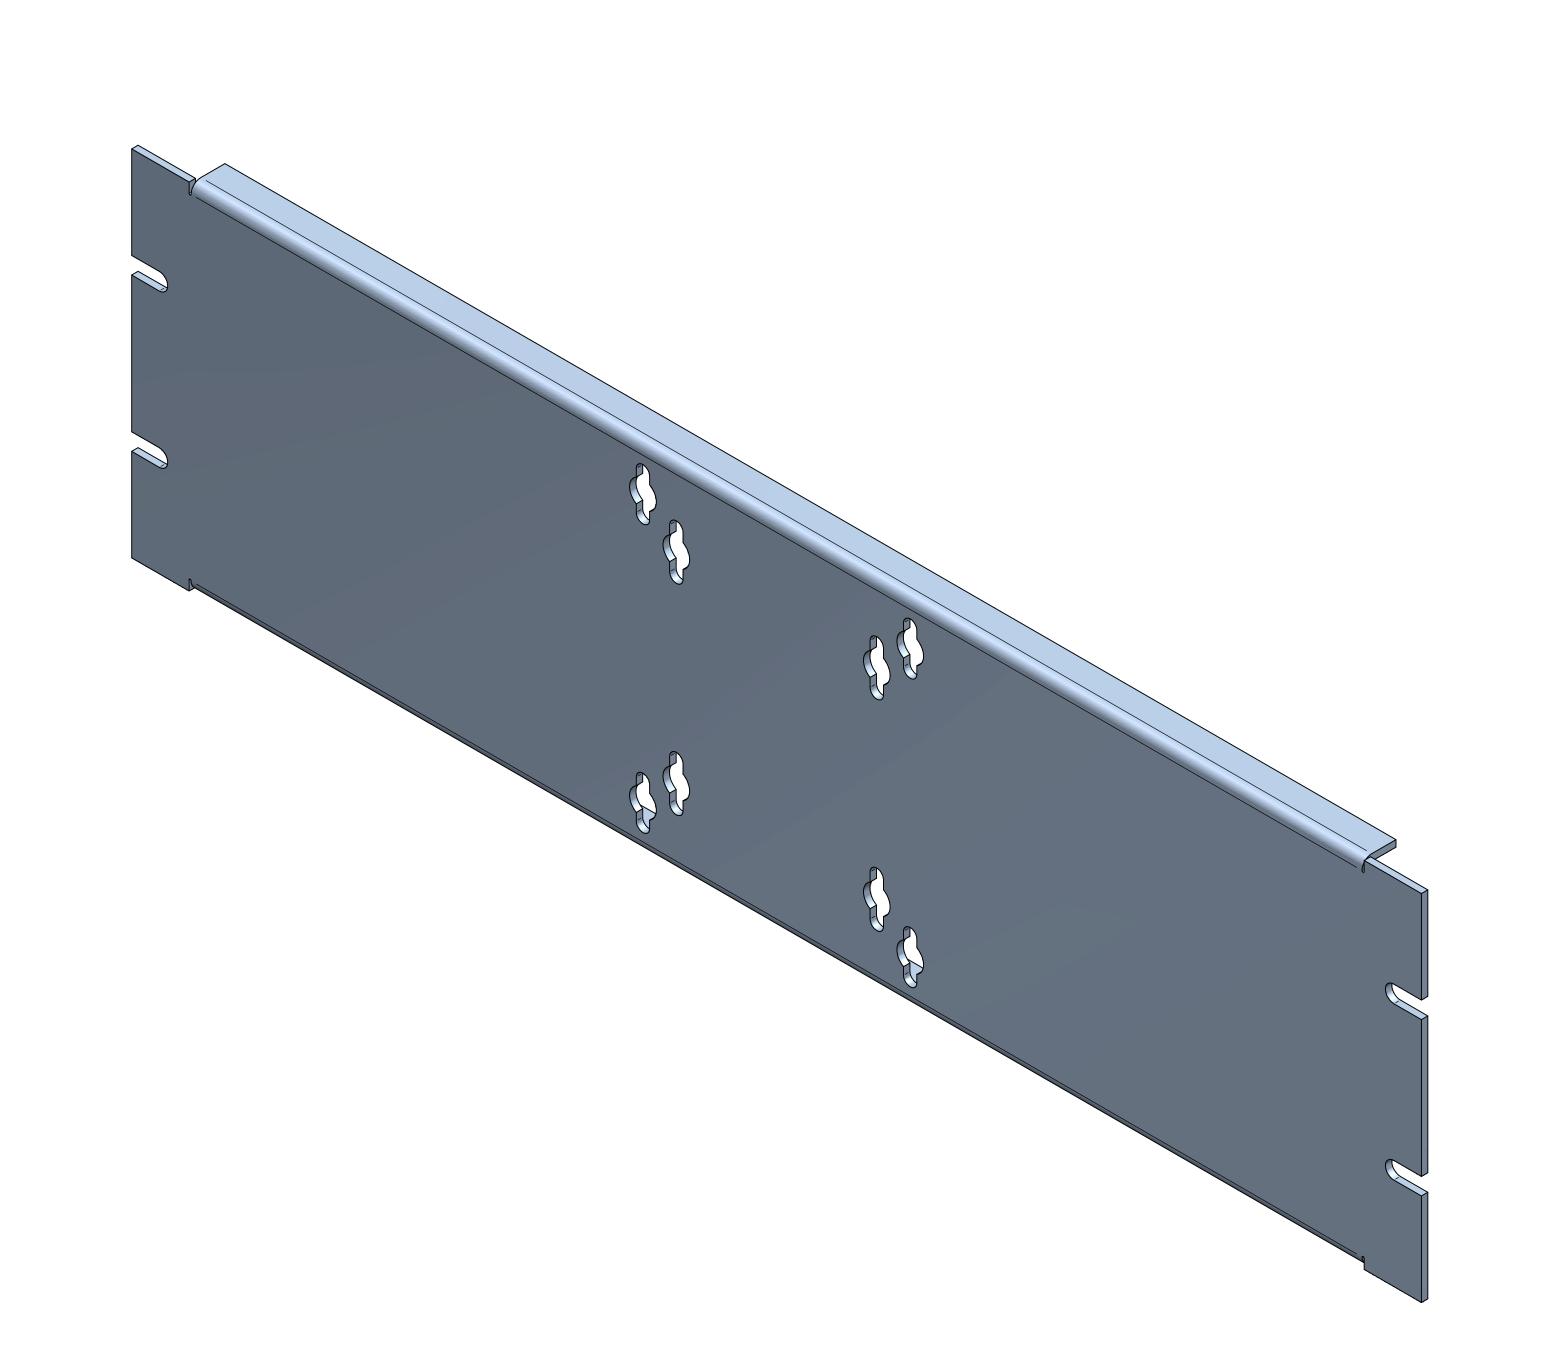

ISOMETRIC

## PART NUMBERS RMMB193UBK3 PAINTED BLACK SMOOTH NOTES

Material: 12 Ga Steel (0.095"). Includes M4 x 12mm screws (4X) to mount monitor to panel only See Hammond Website for More Information.