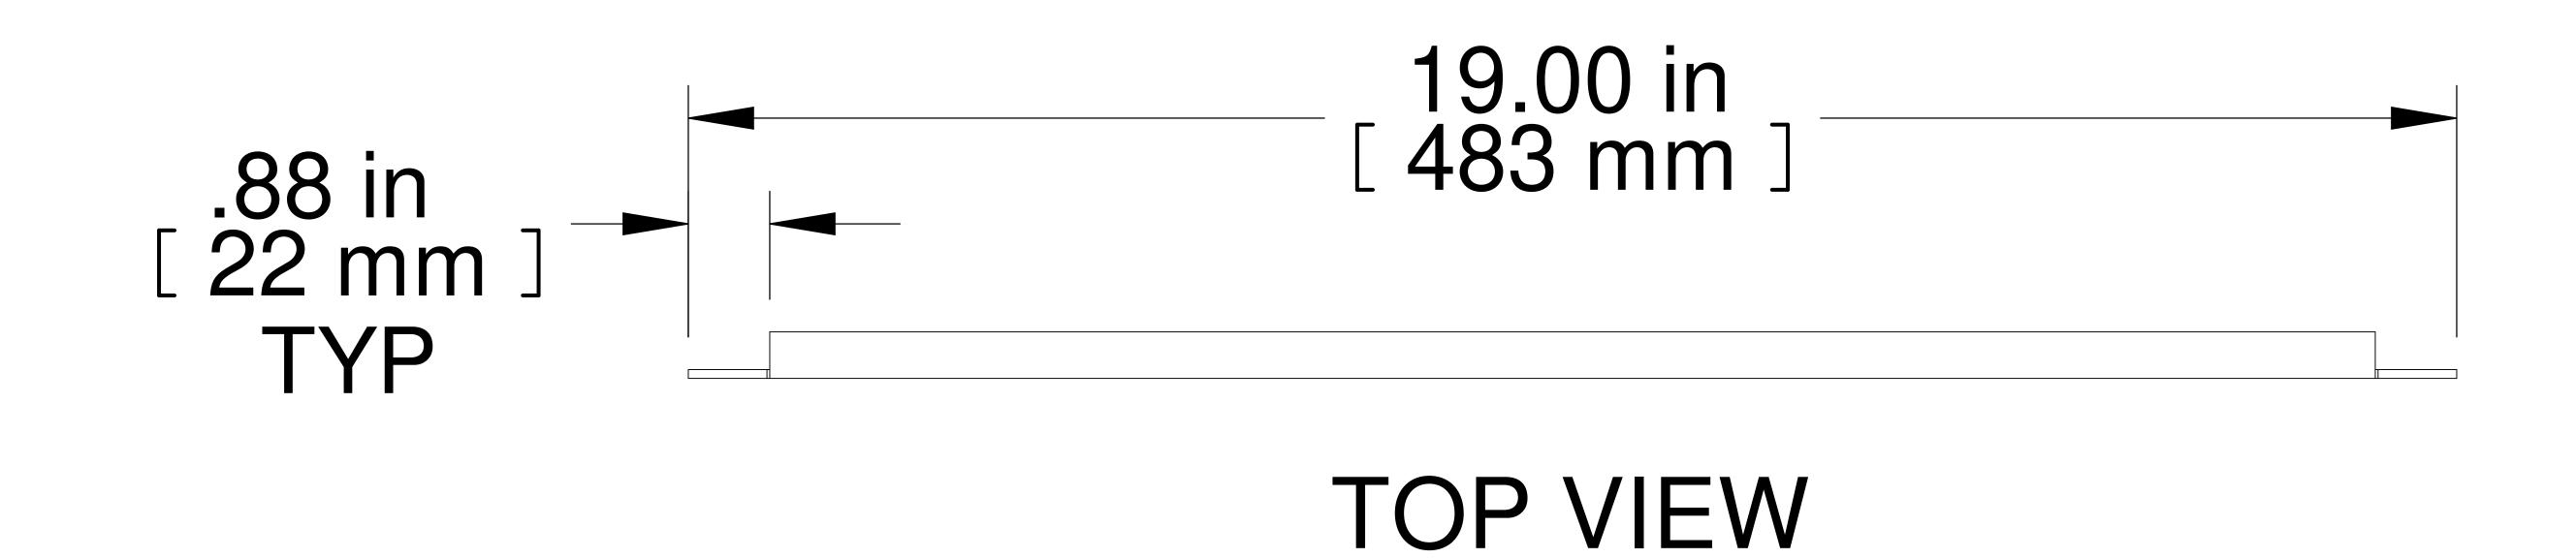

## PART NUMBERS RMMB193UBK3 PAINTED BLACK SMOOTH NOTES

Material: 12 Ga Steel (0.095"). Includes M4 x 12mm screws (4X) to mount monitor to panel only See Hammond Website for More Information.