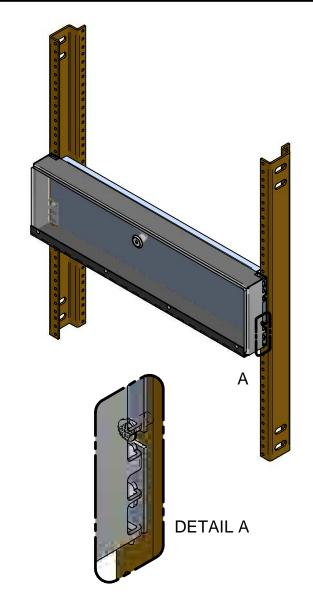

## **ASSEMBLY INSTRUCTIONS:**

- A) To mount over existing panel/equipment, first remove screws from one side of the panel/equipment and loosen screws on opposite side.
- B) Line up the mounting slots on the side of the security cover (item 1) with the screws on the panel/equipment, then slide security cover between the screw head and the panel/equipment. (Detail A)
- C) Replace screws that were removed then tighten all screws. Close plexi-door and lock.