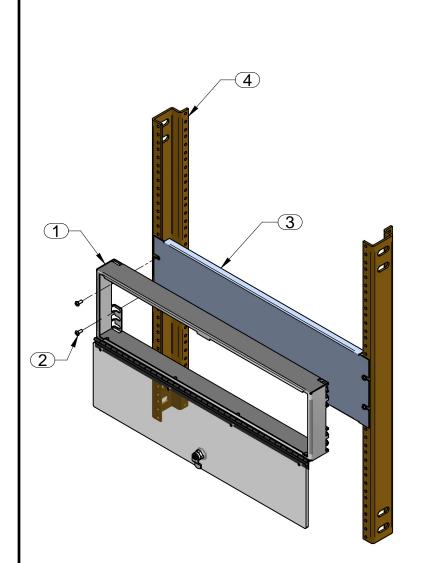

## **ASSEMBLY INSTRUCTIONS:**

- A) To mount over existing panel/equipment, first remove screws from one side of the panel/equipment and loosen screws on opposite side.
- B) Line up the mounting slots on the side of the security cover (item 1) with the screws on the panel/equipment, then slide security cover between the screw head and the panel/equipment. (Detail A)
- C) Replace screws that were removed then tighten all screws. Close plexi-door and lock.

| PARTS LIST |                               |     |
|------------|-------------------------------|-----|
| ITEM No.   | DESCRIPTION                   | QTY |
| 1          | SECURITY COVER                | 1   |
| 2          | SCREWS (NOT INCLUDED)         | 4   |
| 3          | PANEL (NOT INCLUDED)          | 1   |
| 4          | MOUNTING RAILS (NOT INCLUDED) | 2   |