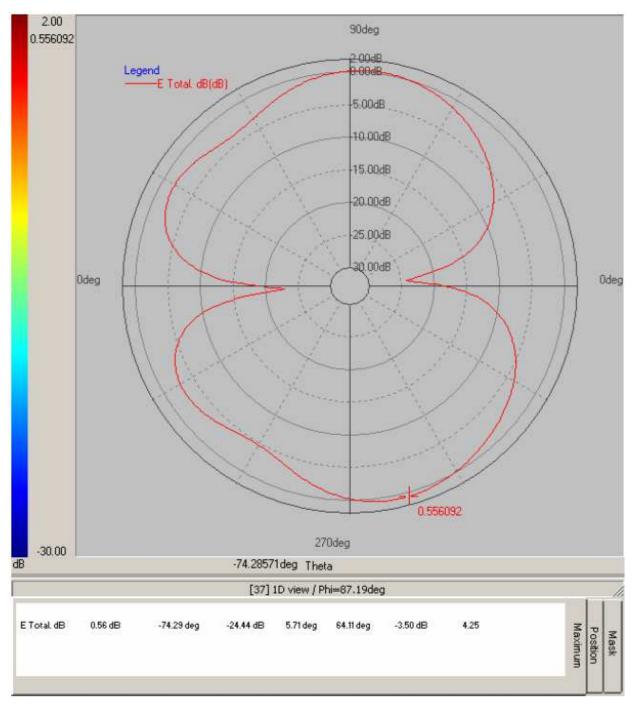

## RN-SMA-S-RP

1" short antenna with SMA connector

Frequency: 2.4 GHz

Connector: SMA-Male-RP

Frequency (MHz): 2450.00 Pattern Field: E Plane Average Gain: -3.5 dB

Maximum Gain: 0.56 dB Maximum Gain (degree): -74.29

Minimum Gain: -24.44 dB Minimum Gain (degree): 5.71

Frequency (MHz): 2450.00 Pattern Field: H Plane Average Gain: 0.22dB

Maximum Gain: 0.56 dB Maximum Gain (degree): 92.81

Minimum Gain: -0.10 dB Minimum Gain (degree): 289.69