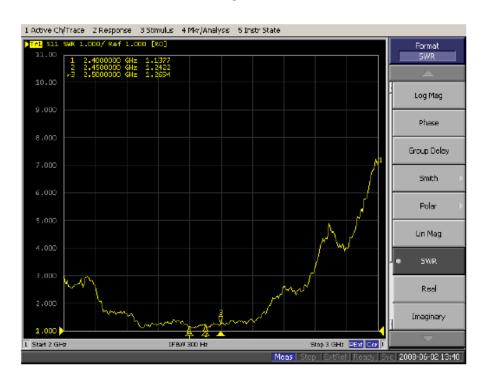

ovide you with the best service and solution. Let us make a better world for our industry!



## Contact us

Tel: +86-755-8981 8866 Fax: +86-755-8427 6832

Email & Skype: info@chipsmall.com Web: www.chipsmall.com

Address: A1208, Overseas Decoration Building, #122 Zhenhua RD., Futian, Shenzhen, China









## RN-SMA-S-RP

1" short antenna with SMA connector

Frequency: 2.4 GHz

Connector: SMA-Male-RP







Frequency (MHz): 2450.00 Pattern Field: E Plane Average Gain: -3.5 dB

Maximum Gain: 0.56 dB Maximum Gain (degree): -74.29

Minimum Gain: -24.44 dB Minimum Gain (degree): 5.71





Frequency (MHz): 2450.00 Pattern Field: H Plane Average Gain: 0.22dB

Maximum Gain: 0.56 dB Maximum Gain (degree): 92.81

Minimum Gain: -0.10 dB Minimum Gain (degree): 289.69



## **S11**



## **VSWR**