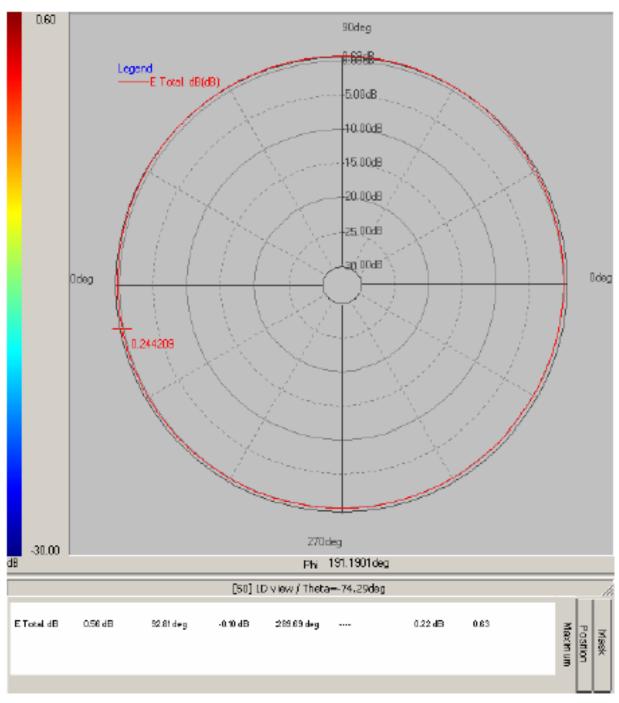

Minimum Gain: -24.44 dB Minimum Gain (degree): 5.71

Frequency (MHz): 2450.00 Pattern Field: H Plane Average Gain: 0.22dB

Maximum Gain: 0.56 dB Maximum Gain (degree): 92.81

Minimum Gain: -0.10 dB Minimum Gain (degree): 289.69