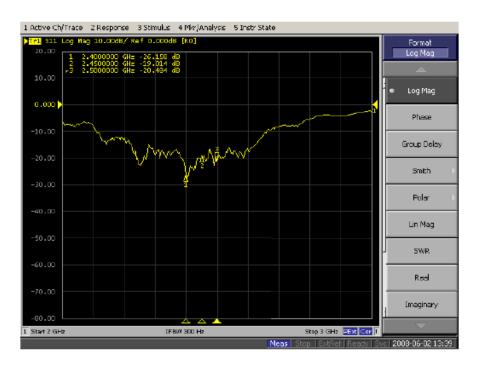

and hope to provide you with the best service and solution. Let us make a better world for our industry!



## Contact us

Tel: +86-755-8981 8866 Fax: +86-755-8427 6832

Email & Skype: info@chipsmall.com Web: www.chipsmall.com

Address: A1208, Overseas Decoration Building, #122 Zhenhua RD., Futian, Shenzhen, China









## RN-SMA-S-RP

1" short antenna with SMA connector

Frequency: 2.4 GHz

Connector: SMA-Male-RP







Frequency (MHz): 2450.00 Pattern Field: E Plane Average Gain: -3.5 dB

Maximum Gain: 0.56 dB Maximum Gain (degree): -74.29

Minimum Gain: -24.44 dB Minimum Gain (degree): 5.71





Frequency (MHz): 2450.00 Pattern Field: H Plane Average Gain: 0.22dB

Maximum Gain: 0.56 dB Maximum Gain (degree): 92.81

Minimum Gain: -0.10 dB Minimum Gain (degree): 289.69



## **S11**



## **VSWR**