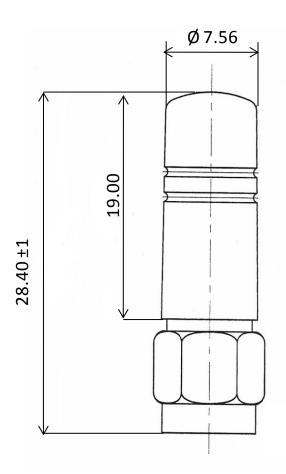

## **RN-SMA-S**

1" short antenna with SMA connector

Frequency: 2.4 GHz

Connector: SMA-male

Frequency (MHz): 2450.00 Pattern Field: E Plane Average Gain: -3.5 dB

Maximum Gain: 0.56 dB Maximum Gain (degree): -74.29