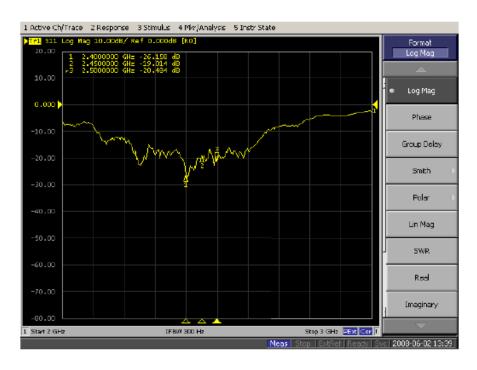

and hope to provide you with the best service and solution. Let us make a better world for our industry!



## Contact us

Tel: +86-755-8981 8866 Fax: +86-755-8427 6832

Email & Skype: info@chipsmall.com Web: www.chipsmall.com

Address: A1208, Overseas Decoration Building, #122 Zhenhua RD., Futian, Shenzhen, China









## **RN-SMA-S**

1" short antenna with SMA connector

Frequency: 2.4 GHz

Connector: SMA-male









Frequency (MHz): 2450.00 Pattern Field: E Plane Average Gain: -3.5 dB

Maximum Gain: 0.56 dB Maximum Gain (degree): -74.29

Minimum Gain: -24.44 dB Minimum Gain (degree): 5.71





Frequency (MHz): 2450.00 Pattern Field: H Plane Average Gain: 0.22dB

Maximum Gain: 0.56 dB Maximum Gain (degree): 92.81

Minimum Gain: -0.10 dB Minimum Gain (degree): 289.69



## **S11**



## **VSWR**