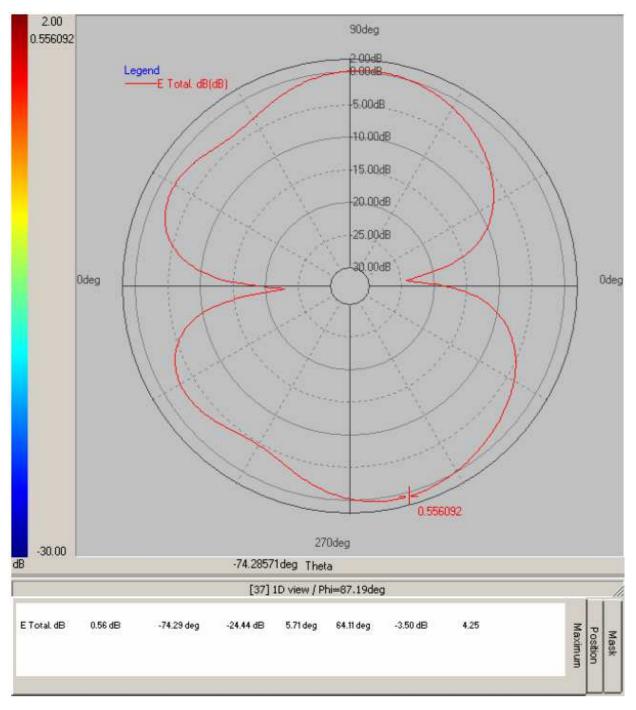

## **RN-SMA-S**

1" short antenna with SMA connector

Frequency: 2.4 GHz

Connector: SMA-male

Frequency (MHz): 2450.00 Pattern Field: E Plane Average Gain: -3.5 dB

Maximum Gain: 0.56 dB Maximum Gain (degree): -74.29

Minimum Gain: -24.44 dB Minimum Gain (degree): 5.71

Frequency (MHz): 2450.00 Pattern Field: H Plane Average Gain: 0.22dB

Maximum Gain: 0.56 dB Maximum Gain (degree): 92.81

Minimum Gain: -0.10 dB Minimum Gain (degree): 289.69