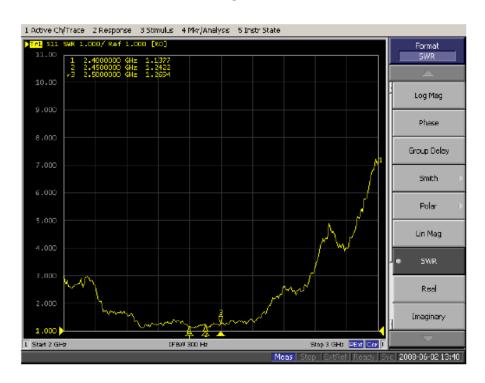

ovide you with the best service and solution. Let us make a better world for our industry!



## Contact us

Tel: +86-755-8981 8866 Fax: +86-755-8427 6832

Email & Skype: info@chipsmall.com Web: www.chipsmall.com

Address: A1208, Overseas Decoration Building, #122 Zhenhua RD., Futian, Shenzhen, China









## **RN-SMA-S**

1" short antenna with SMA connector

Frequency: 2.4 GHz

Connector: SMA-male









Frequency (MHz): 2450.00 Pattern Field: E Plane Average Gain: -3.5 dB

Maximum Gain: 0.56 dB Maximum Gain (degree): -74.29

Minimum Gain: -24.44 dB Minimum Gain (degree): 5.71





Frequency (MHz): 2450.00 Pattern Field: H Plane Average Gain: 0.22dB

Maximum Gain: 0.56 dB Maximum Gain (degree): 92.81

Minimum Gain: -0.10 dB Minimum Gain (degree): 289.69



## **S11**



## **VSWR**