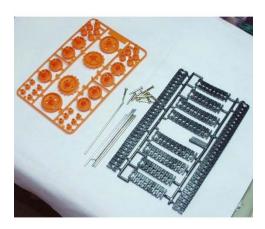

## **Tank Treads**

ROB-00321

© images are CC BY-NC-SA 3.0

**Description:** Track set for tank treads. Use these treads to create your own tank setup. These work superbly with the Tamiya dual gear box.

## Comes with:

- 2 Tracks x 30 Links
- 2 Tracks x 10 Links
- 2 Tracks x 8 Links
- 2 Large Drive Sprockets
- 2 Large Idler Wheels
- 6 Large Road Wheels
- 10 Small Road Wheels
- Various Drive and Slip Shafts
- · Various Screws and Hardware