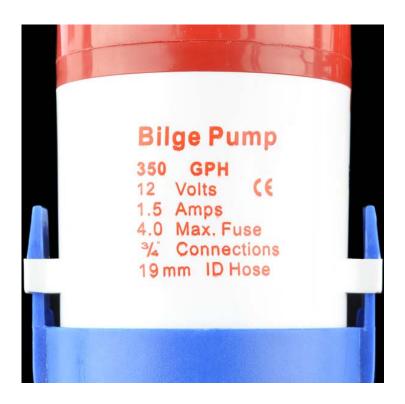

## Liquid Pump – 350GPH (12v)

ROB-10455

Do you have some liquids that you need to move? This fluid pump will move 350 gallons per hour! The SEAFLO mini water pump has a heavy duty 12V, 1.5Amp motor and a tough thermoplastic body. It's totally submersible and water-cooled (but it won't burn out if run dry). Use this pump to make a fountain or waterfall, even water your plants!

The  $\frac{3}{4}$ " connection will accept a 19mm ID hose. It comes pre-terminated with heavy gauge unterminated 3ft long wire leads.

- 12V operation
- 350 GPH
- 1.5A motor
- ¾" barbed outlet
- 3ft long wire leads