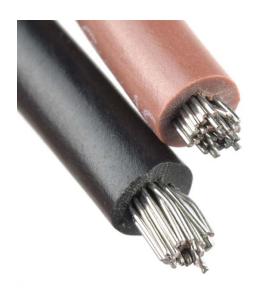

The  $\frac{3}{4}$ " connection will accept a 19mm ID hose. It comes pre-terminated with heavy gauge unterminated 3ft long wire leads.

- 12V operation
- 350 GPH
- 1.5A motor
- ¾" barbed outlet
- 3ft long wire leads