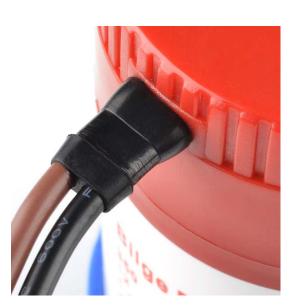

The  $\frac{3}{4}$ " connection will accept a 19mm ID hose. It comes pre-terminated with heavy gauge unterminated 3ft long wire leads.

- 12V operation
- 350 GPH
- 1.5A motor
- ¾" barbed outlet
- 3ft long wire leads