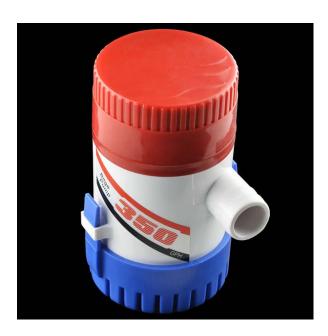

## Liquid Pump – 350GPH (12v)

ROB-10455

Do you have some liquids that you need to move? This fluid pump will move 350 gallons per hour! The SEAFLO mini water pump has a heavy duty 12V, 1.5Amp motor and a tough thermoplastic body. It's totally submersible and water-cooled (but it won't burn out if run dry). Use this pump to make a fountain or waterfall, even water your plants!