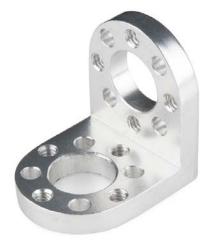

## Hub Mount - 90 Degrees

**ROB**-12102

images are CC BY-NC-SA 3.0

**Description:** These 90 degree hub mounts mate directly to Actobotics channels in multiple positions and are useful as attachment points for shafts and tubes with a 0.5" diameter. Each hub mount has two 0.5" bores and utilize the 0.77" hub pattern.