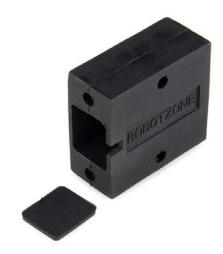

## Micro Gearmotor - Enclosure

**ROB**-12105

© images are CC BY-NC-SA 3.0

**Description:** These enclosures allow you to mount your micro gearmotor to other Actobotics products easily. Once your gearmotor is inserted, you can take advantage of the 0.77" hole pattern. These enclosures have a length of 1.14", a width of 1", and a thickness of 0.50".

## **Dimensions:**

- Length 1.14"
- Width 1"
- Thickness 0.50"
- Hub Pattern 0.77"